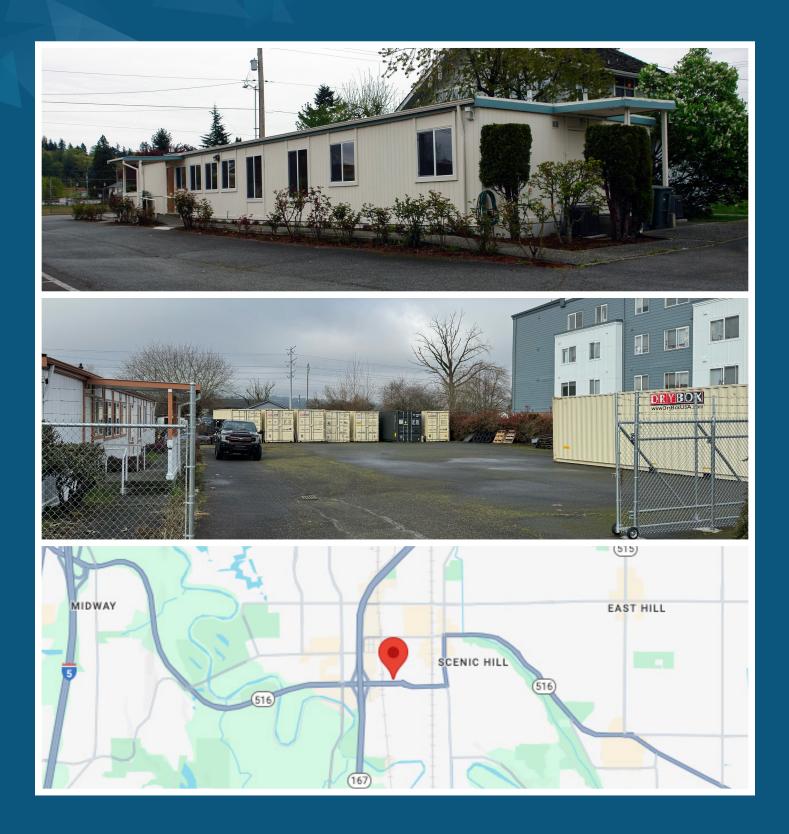

#### PROPERTY HIGHLIGHTS

- Newly refreshed office on oversized lot
- Fully paved & fenced
- Central Kent location near Willis Street
- Potential redevelopment opportunity
- Downtown Commercial Enterprise Zoning (DCE)
- Office, retail, outdoor storage (accessory) uses allowed