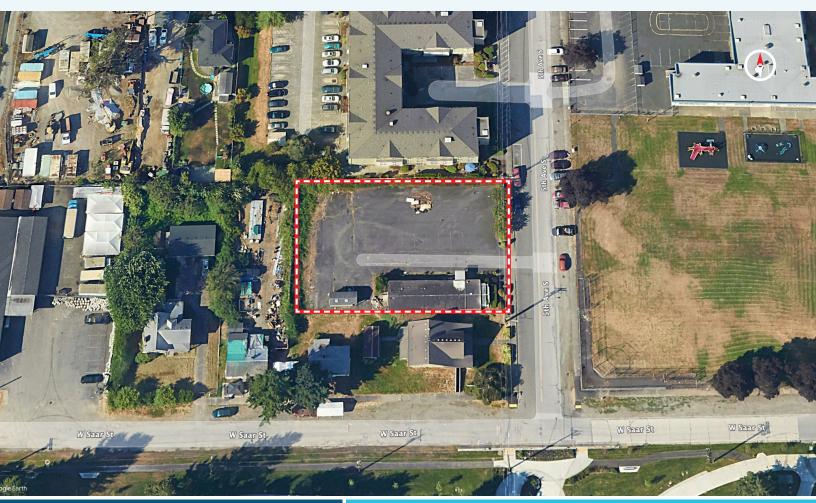

#### SALE & LEASE INFO

| Office Size: | 1,800 SF            |
|--------------|---------------------|
| Land Size:   | 19,987 SF (0.46 AC) |
| Sale Price:  | \$950,000           |
| Lease Rate:  | \$4,500/Mo          |
| NNN Rate:    | \$0.27/SF/Mo        |

#### PROPERTY HIGHLIGHTS

- Newly refreshed office on oversized lot
- Fully paved & fenced
- Central Kent location near Willis Street
- Potential redevelopment opportunity
- Downtown Commercial Enterprise Zoning (DCE)
- Office, retail, outdoor storage (accessory) uses allowed