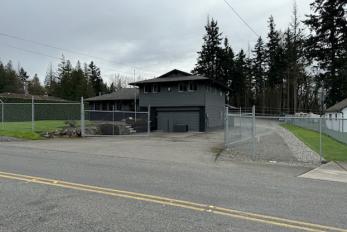

### SALE & LEASE INFORMATION

**Lot Size**: 30,442 SF

Building 1: 2,356 SF Total

• 1,660 SF Office

• 696 SF Storage Area

• 1 GL door

Building 2: 3,136 SF Total

• 1.568 SF First Floor

#### PROPERTY HIGHLIGHTS

- Fantastic shop/office and yard combo
- Well maintained
- New heat pump
- · Gated and fenced
- On signalized Canyon Road intersection
- Centrally located
- 5 minutes to Hwy-512
- 15 minutes to I-5 and Hwy-167