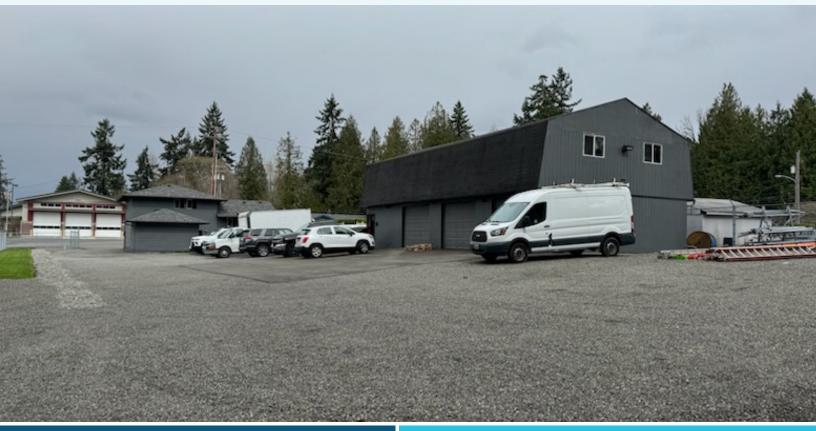

### SALE & LEASE INFORMATION

**Lot Size**: 30,442 SF

Building 1: 2,356 SF Total

• 1,660 SF Office

• 696 SF Storage Area

• 1 GL door

Building 2: 3,136 SF Total

• 1.568 SF First Floor

• 1,568 SF Mezzanine Storage

• 3 GL doors

Lease Rate: \$10,750/mo, plus NNN

**Sale Price**: \$1,395,000

#### PROPERTY HIGHLIGHTS

- Fantastic shop/office and yard combo
- Well maintained
- New heat pump
- · Gated and fenced
- On signalized Canyon Road intersection
- Centrally located
- 5 minutes to Hwy-512
- 15 minutes to I-5 and Hwy-167