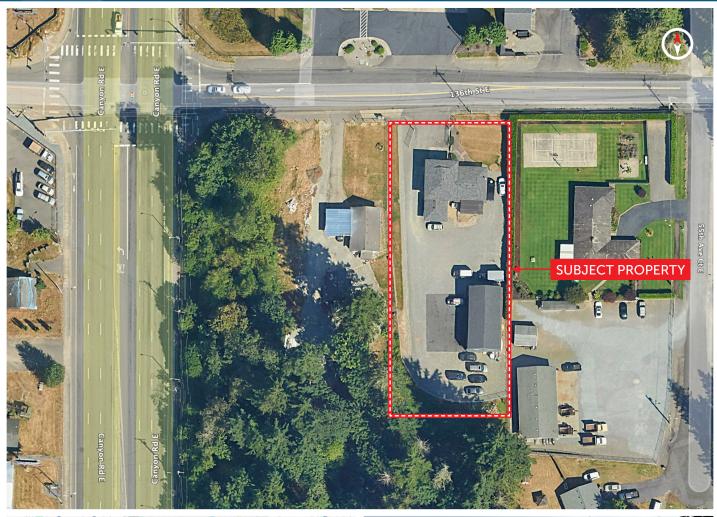

### SALE & LEASE INFORMATION

**Lot Size**: 30,442 SF

Building 1: 2,356 SF Total

• 1,660 SF Office

• 696 SF Storage Area

• 1 GL door

Building 2: 3,136 SF Total

• 1.568 SF First Floor

#### PROPERTY HIGHLIGHTS

- Fantastic shop/office and yard combo
- Well maintained
- New heat pump
- · Gated and fenced
- On signalized Canyon Road intersection
- Centrally located
- 5 minutes to Hwy-512
- 15 minutes to I-5 and Hwy-167