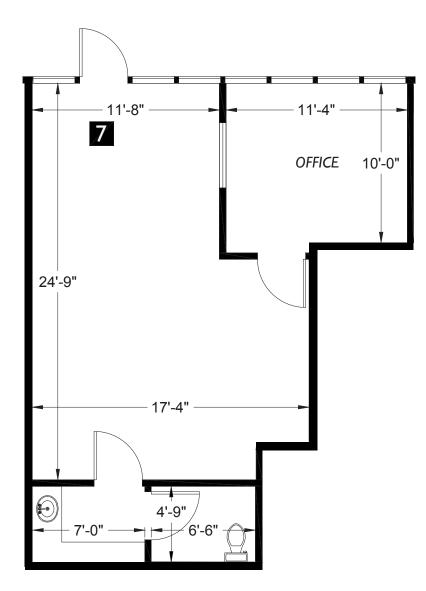

#### LEASE INFORMATION

Suite 7:583 RSFLease Rate:\$20-\$22/SF/YRLease Type:Modified Gross

## FORUM I FORUM II

NEIL WALTER ΜP

33710-33720 9TH AVE S | FEDERAL WAY, WA

FORUM II

Suite 7 - 583 RSF

NICK RATZKE, SIOR MAX WHITE 253.779.2414

206.787.1463 mwhite@neilwalter.com

1940 East D St, #100 Tacoma, WA 98421 253.779.8400 www.neilwalter.com