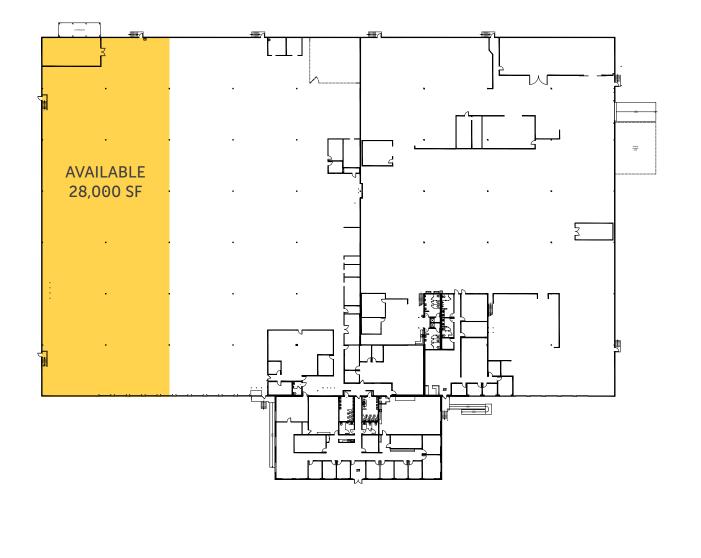

#### LEASE INFORMATION

Available Size Lab Space Loading Clear Height Lease Rate 28,000 SF 800 SF 4 DH 24' Call Broker

# HILL INDUSTRIAL - AUBURN CENTRAL

NEIL WALTER

425 C ST NW | AUBURN, WA 98001

| LEASE INFORMATION |           |         |              |             |
|-------------------|-----------|---------|--------------|-------------|
| Available Size    | Lab Space | Loading | Clear Height | Lease Rate  |
| 28,000 SF         | 800 SF    | 4 DH    | 24'          | Call Broker |