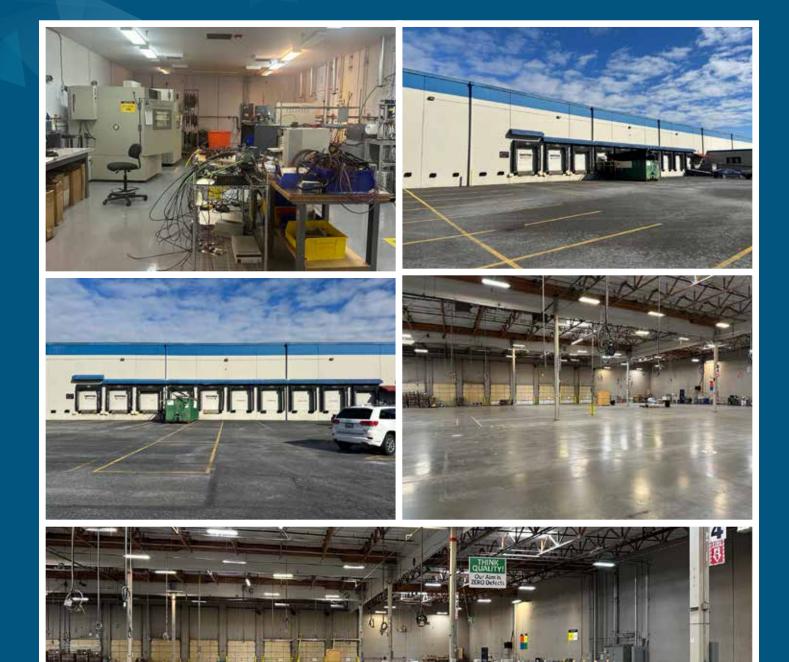

pressed or implied as to accuracy. Prospective buyer or tenant should conduct its own independent investigation relating to the property, government codes and regulations, allowed uses, and all other matters, regardless of whether they are referred to or contained in this document.

# HILL INDUSTRIAL - AUBURN CENTRAL

NEIL WALTER

425 C ST NW | AUBURN, WA 98001

| LEASE INFORMATION |           |         |              |             |
|-------------------|-----------|---------|--------------|-------------|
| Available Size    | Lab Space | Loading | Clear Height | Lease Rate  |
| 28,000 SF         | 800 SF    | 4 DH    | 24'          | Call Broker |



# HILL INDUSTRIAL - AUBURN CENTRAL

425 C ST NW | AUBURN, WA 98001



# HILL INDUSTRIAL - AUBURN CENTRAL

425 C ST NW | AUBURN, WA 98001