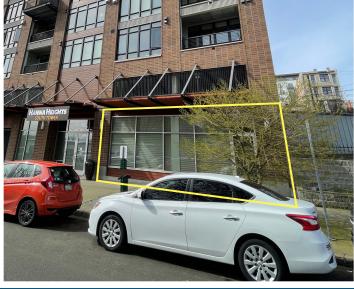

### RETAIL / OFFICE STUDIO AVAILABLE WITH HIGH CEILINGS

### LEASE INFORMATION

**Available Size Lease Rate Lease Type** 700 SF \$28/SF/Year **Modified Gross** 

#### PROPERTY HIGHLIGHTS

- Unique retail / office space
- ADA restroom
- High ceilings
- First floor with great exposure
- Mixed use building with 52 residential units above
- Easy freeway access
- · Located within blocks to restaurants, the YMCA, Tacoma Art Museum, Children's Museum, and the Museum of Glass, Tacoma Convention Center, UW Tacoma and misc shopping