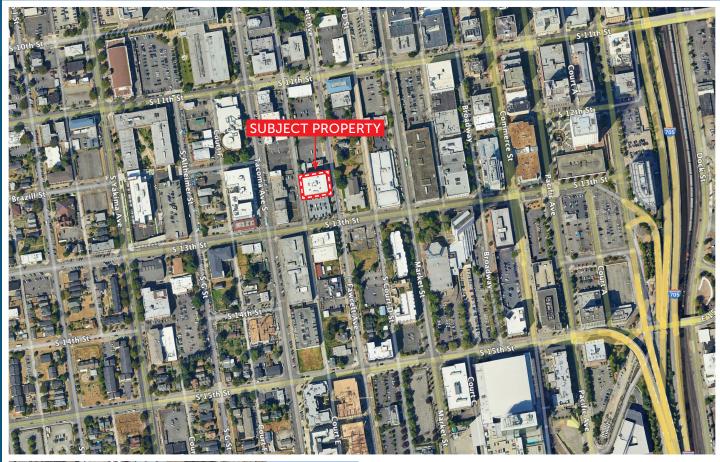

l units above
- Easy freeway access
- · Located within blocks to restaurants, the YMCA, Tacoma Art Museum, Children's Museum, and the Museum of Glass, Tacoma Convention Center, UW Tacoma and misc shopping





**BRIANA HICKEY** 253.779.2424 bhickey@neilwalter.com All information references in this document are approximate. The information contained herein is contained from sources deemed reliable. It is provided without representation, warranty, or guarantee, expressed or implied as to accuracy. Prospective buyer or tenant should conduct its own independent investigation relating to the property, government codes and regulations, allowed uses, and all other matters, regardless of whether they are referred to or contained in this document.

# MIDTOWN LOFTS

1142 FAWCETT AVE | TACOMA, WA









BRIANA HICKEY

253.779.2424

1940 East D St #100 Tacoma, WA 98421 253.779.8400 www.neilwalter.com