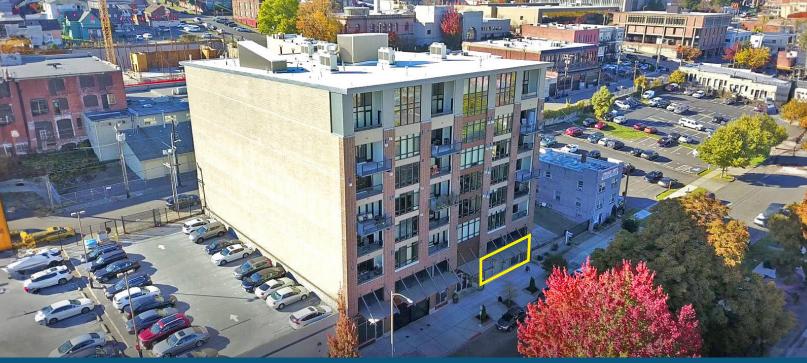

# MIDTOWN LOFTS FOR LEASE - \$28/SF/YEAR

1142 FAWCETT AVE | TACOMA, WA

### RETAIL / OFFICE STUDIO AVAILABLE WITH HIGH CEILINGS

#### PROPERTY HIGHLIGHTS

- Unique retail / office space
- ADA restroom
- High ceilings
- First floor with great exposure
- Mixed use building with 52 residential units above
- Easy freeway access
- · Located within blocks to restaurants, the YMCA, Tacoma Art Museum, Children's Museum, and the Museum of Glass, Tacoma Convention Center, UW Tacoma and misc shopping