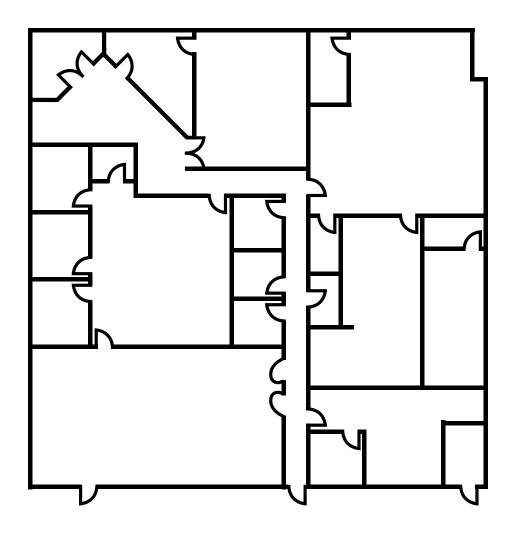

#### PROPERTY FEATURES

- 4 large classrooms and several smaller classrooms
- 3 private offices and large lunchroom area
- Building signage available
- Immediate freeway access
- Centrally located
- 5 minutes from I-405
- 10 minutes to I-5
- Population of 274,147 within a 5-mile radius