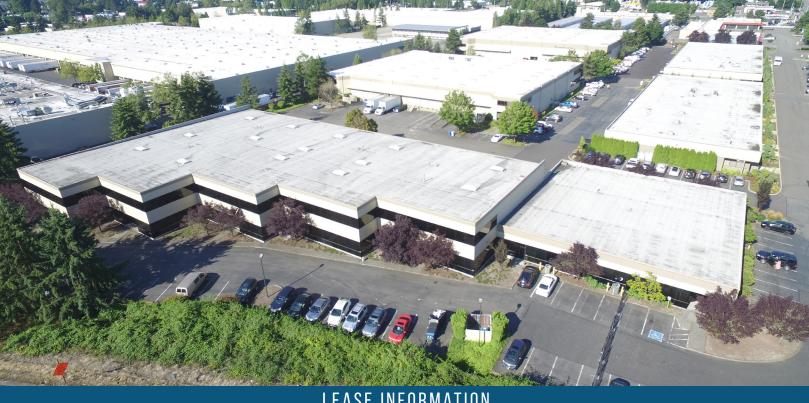

## PACIFIC BUSINESS PARK FOR LEASE - 9,392 TOTAL SF

BUILDING E | 8725 S 212TH ST | KENT, WA 98032

## PACIFIC BUSINESS PARK

BUILDING E | 8725 S 212TH ST | KENT, WA 98032

| Unit | Total Size: | Lease Rate  | Available      |
|------|-------------|-------------|----------------|
| 8725 | 9,392 SF    | Call Broker | 60 Days Notice |

# PACIFIC BUSINESS PARK

BUILDING E | 8725 S 212TH ST | KENT, WA 98032