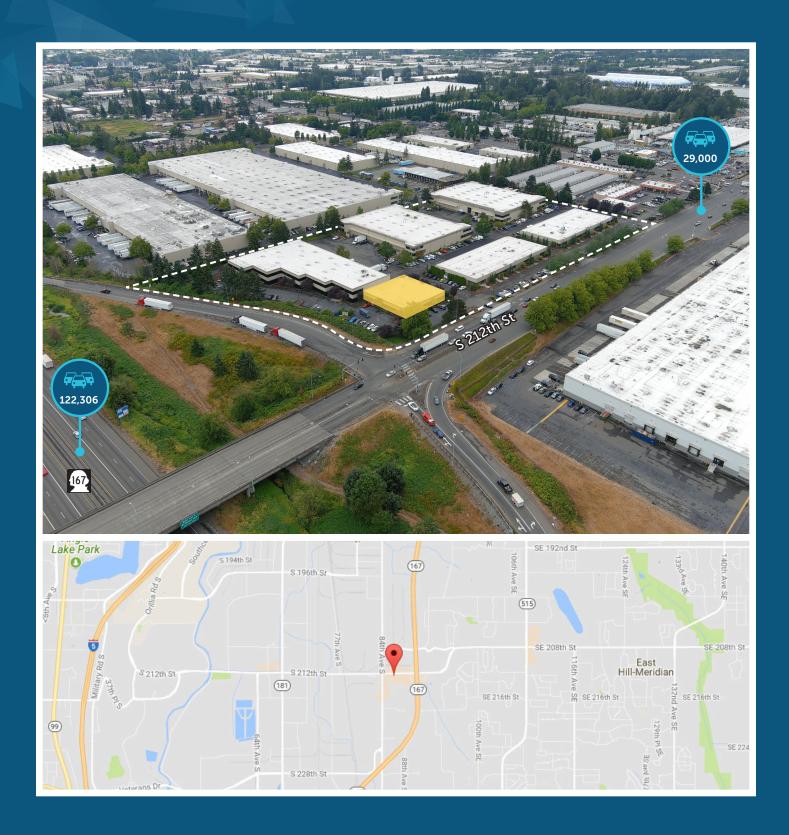

#### PROPERTY FEATURES

- 4 large classrooms and several smaller classrooms
- 3 private offices and large lunchroom area
- Building signage available
- Immediate freeway access
- Centrally located
- 5 minutes from I-405
- 10 minutes to I-5
- Population of 274,147 within a 5-mile radius