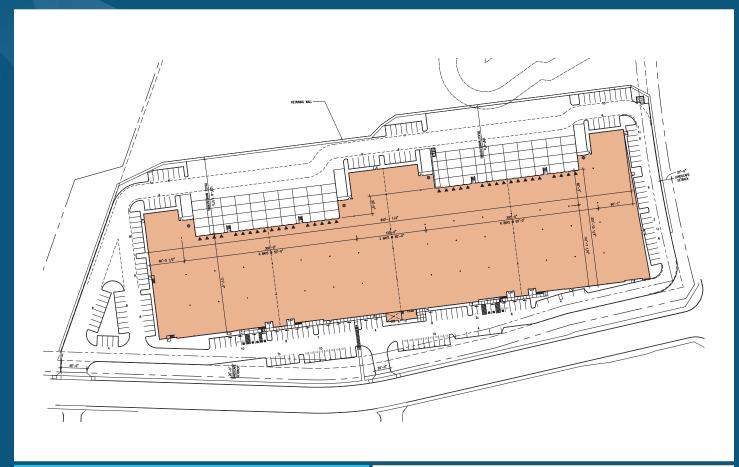

#### PROPERTY INFORMATION

Available Size: ± 178,277 SF

Land Size: 22.7 acres (±10.23 usable acres)

Grade Level Doors: 4

Dock High Doors: 36

Clear Height: 36' - 40'

SEPA approved

For Lease/Sale or BTS