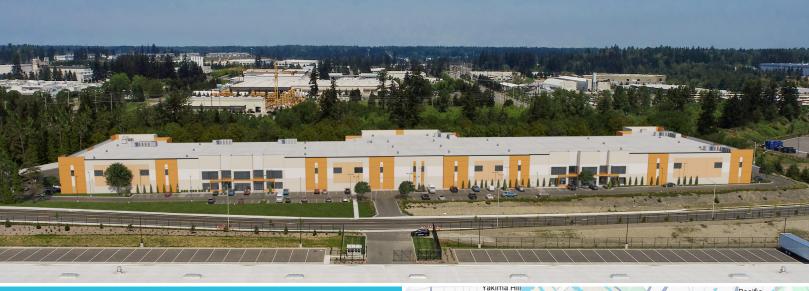

## WEST CANYON LOGISTICS FOR LEASE/SALE OR BTS

5211 196TH ST E | SPANAWAY, WA

#### 10 ACRES - PRIME FREDERICKSON LOCATION

#### PROPERTY INFORMATION

Available Size: ± 178,277 SF

Land Size: 22.7 acres (±10.23 usable acres)

Grade Level Doors: 4

Dock High Doors: 36

Clear Height: 36' - 40'

SEPA approved

For Lease/Sale or BTS