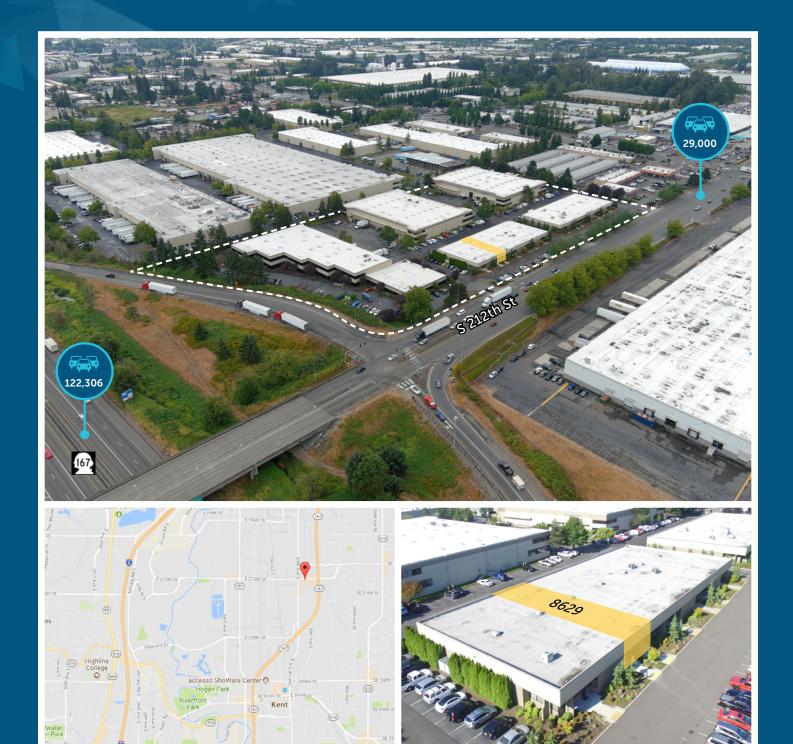

## PACIFIC BUSINESS PARK - BLDG B 3,000 SF AVAILABLE

8629 S 212TH ST | KENT, WA

#### PROPERTY FEATURES

Enhanced security with gated access, fully fenced and lit property, and roaming nightly patrol

Many amenities nearby

Immediate access to Hwy 167

High image building and landscaping

**KERMIT JORGENSEN** 