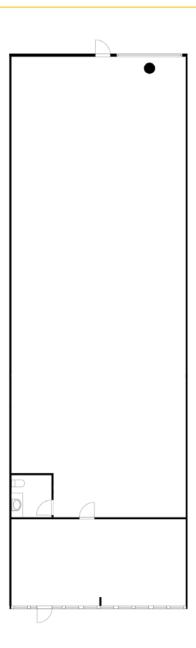

### LEASE INFORMATION

Unit 8629: 3,000 SF (550 SF Office)

Power: 120/208-volt 3-phase

Loading: 1 GL Door

Clear Height: 14'

Lease Rate: Call Broker

Available: Now