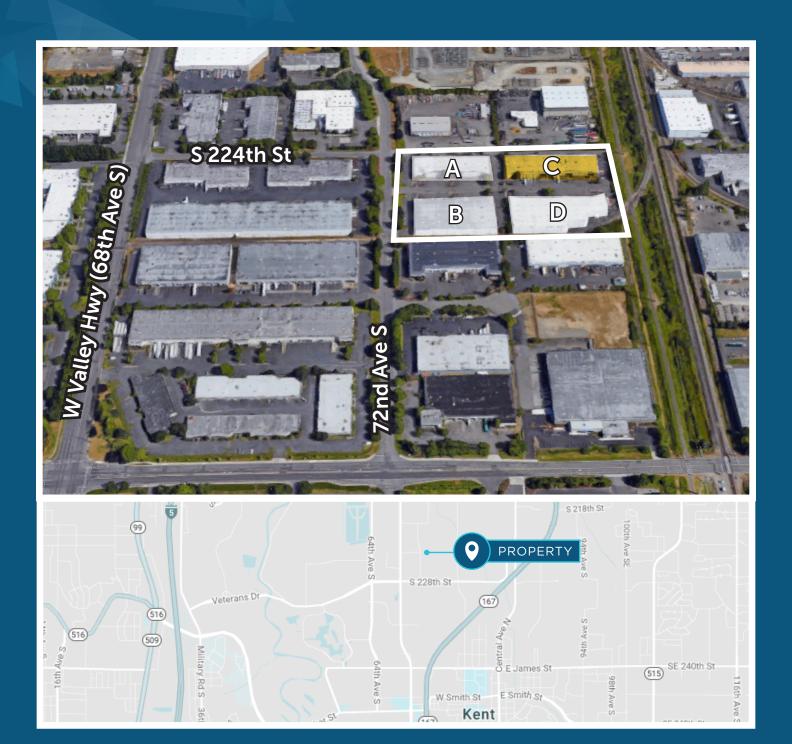

## KENT CORPORATE PARK FOR LEASE - 8,895 SF

22412-22426 72ND AVE S | KENT, WA

## KENT CORPORATE PARK

22412-22426 72ND AVE S | KENT, WA

# KENT CORPORATE PARK

22412-22426 72ND AVE S | KENT, WA

South Sound Industrial Property Group