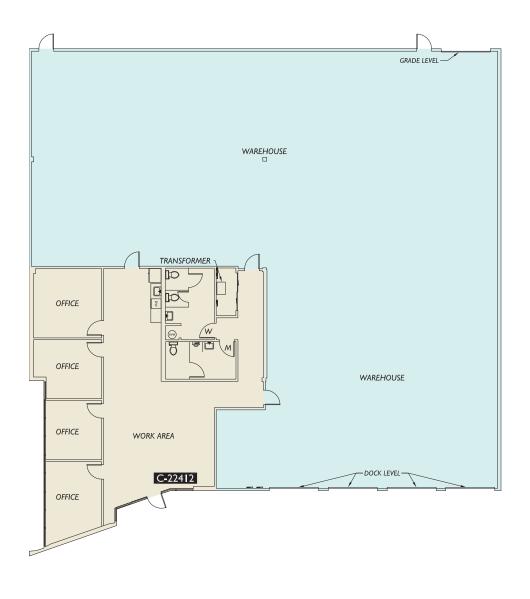

### LEASE INFORMATION

**Building-Suite:** C-22412

Available Size: 8,895 SF Total

Office Size: 2,272 SF **Loading Doors:** 4 DH; 1 GL

Main Power: 200A; 277/480V; 3P

22'-6" x 48'-0" **Column Spacing:** 

**Clear Height:** 24' Available:

### **BUILDING C-22412** 8,895 SF Total | 2,272 SF Office

South Sound Industrial Property Group