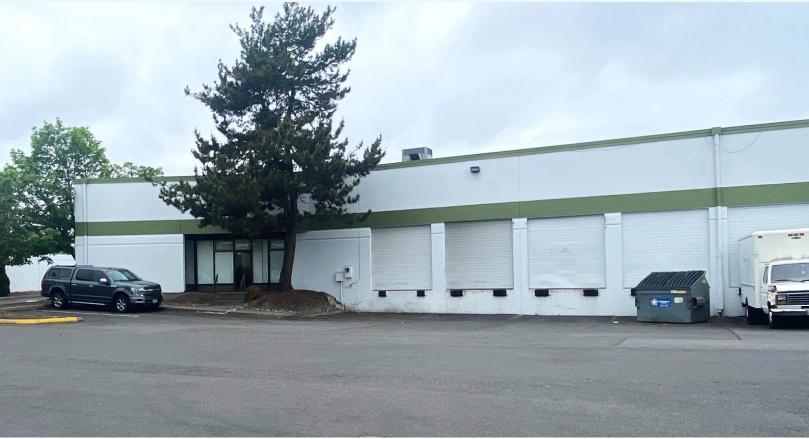

## KENT CORPORATE PARK FOR LEASE - 8,895 SF

22412-22426 72ND AVE S | KENT, WA

### KENT VALLEY WAREHOUSE SPACE AVAILABLE

## KENT CORPORATE PARK

22412-22426 72ND AVE S | KENT, WA

### **BUILDING C-22412** 8,895 SF Total | 2,272 SF Office

South Sound Industrial Property Group