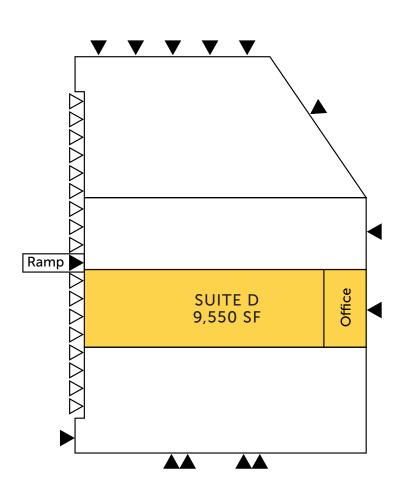

#### SUBLEASE INFORMATION

- Rate Reduction: \$1.00/SF (Blended) + NNN
- 9,550 SF Total; 1,586 SF Office
- 4 Dock High Doors
- 24' Clear Height in Warehouse
- Available October 1, 2024
- Lease Expires January 31, 2028
- 4% Increases Per Year