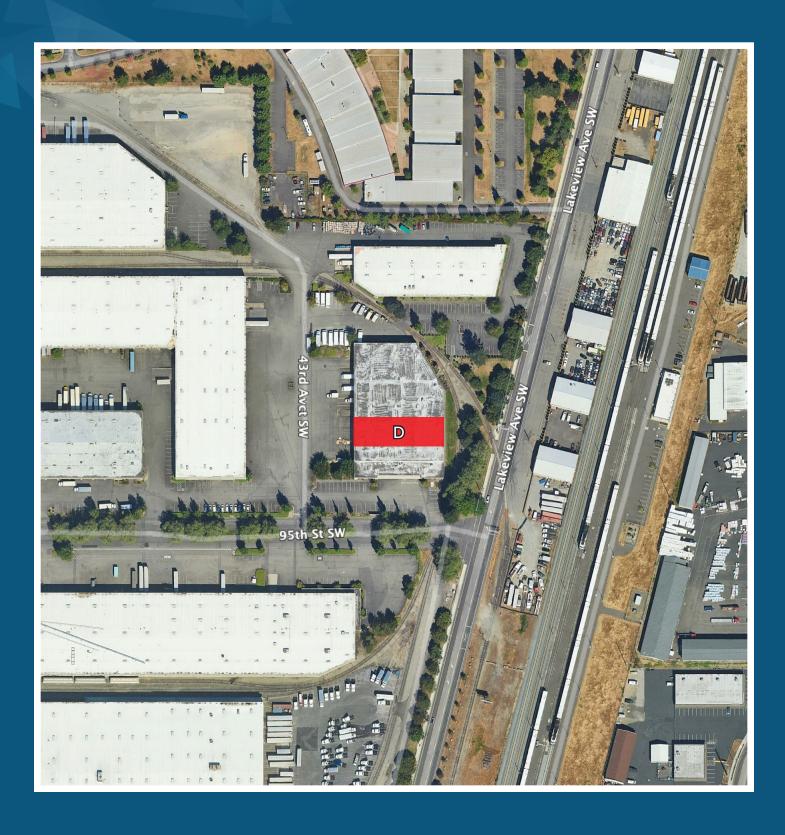

### LAKEWOOD INDUSTRIAL PARK FOR SUBLEASE: 9,550 SF

4215 95TH ST SW, BLDG 2, STE D | LAKEWOOD, WA

# LAKEWOOD INDUSTRIAL PARK

4215 95TH ST SW, BLDG 2, STE D | LAKEWOOD, WA