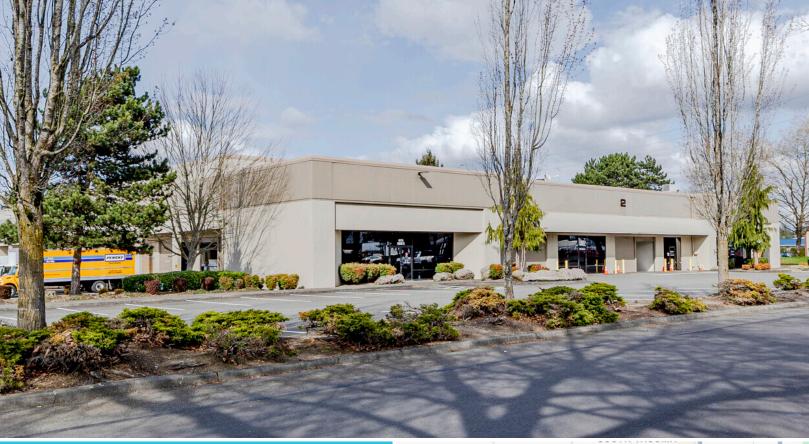

### LAKEWOOD INDUSTRIAL PARK FOR SUBLEASE: 9,550 SF

4215 95TH ST SW, BLDG 2, STE D | LAKEWOOD, WA

# LAKEWOOD INDUSTRIAL PARK

4215 95TH ST SW, BLDG 2, STE D | LAKEWOOD, WA