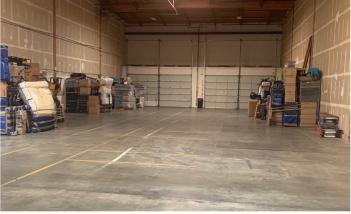

#### SUBLEASE INFORMATION

- Rate Reduction: \$1.00/SF (Blended) + NNN
- 9,550 SF Total; 1,586 SF Office
- 4 Dock High Doors
- 24' Clear Height in Warehouse
- Available October 1, 2024
- Lease Expires January 31, 2028
- 4% Increases Per Year