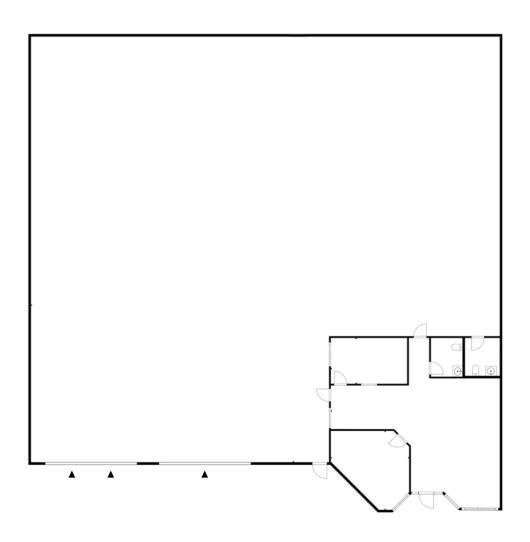

#### LEASE INFORMATION

Unit 8637: 6,845 SF Shell 1.150 SF Office

Lease Rate: Call Broker

Loading: 3 DH positions

Available: Now