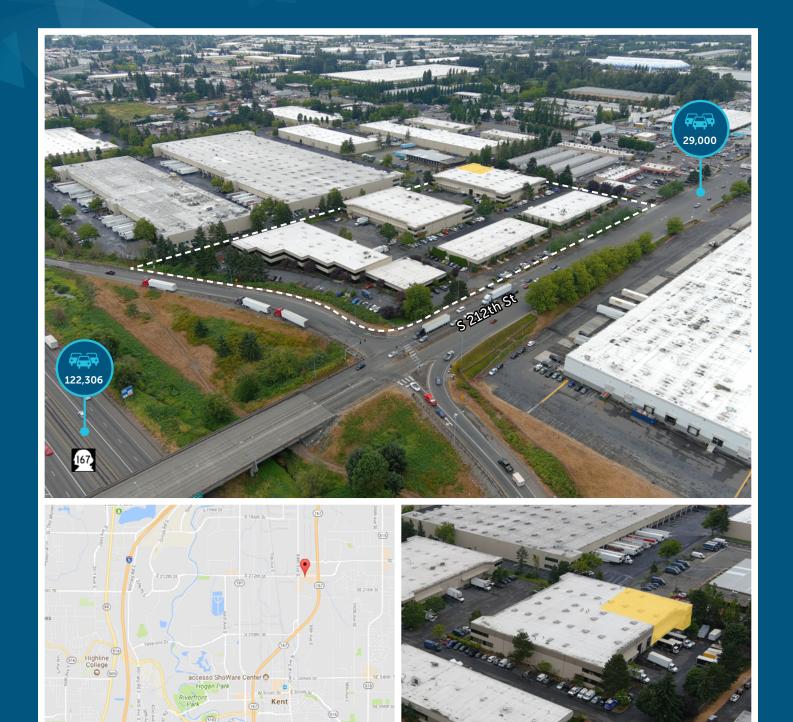

#### PROPERTY FEATURES

Enhanced security industrial park with gated access, fully fenced and lit property, and roaming nightly patrol

Corner unit

Immediate access to Hwy 167

High image building and landscaping