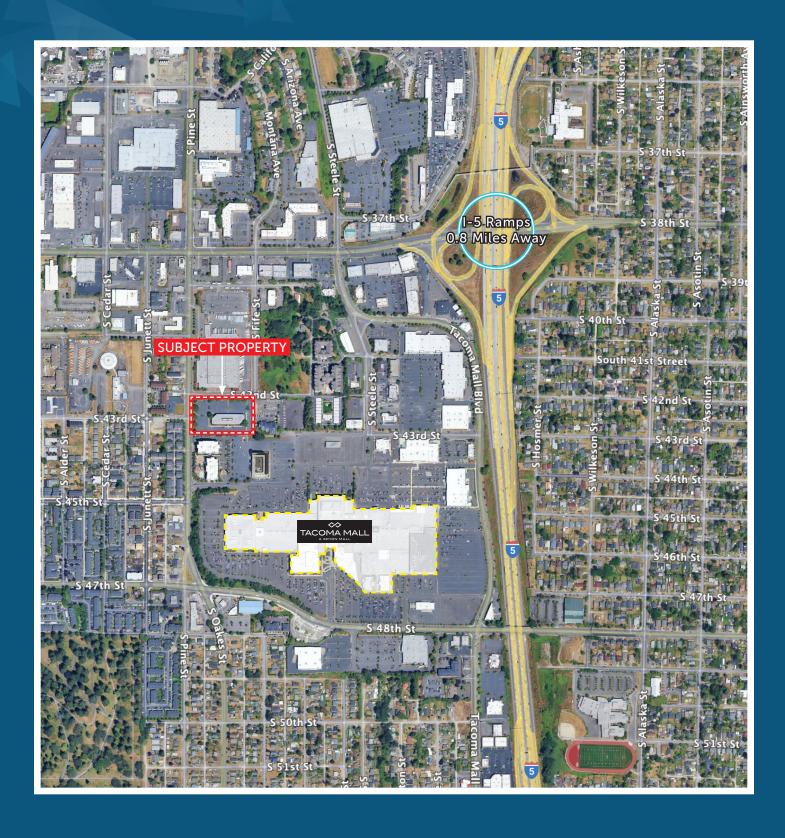

## TACOMA MALL PLAZA

2702 S 42ND ST | TACOMA, WA

## PROPERTY HIGHLIGHTS

- Class A building amenities
- Spaces can be modified for tenant needs
- Adjacent to Tacoma Mall
- 5/1,000 parking ratio
- Easy access to major freeways
- Near numerous amenities including shopping, restaurants and bus lines