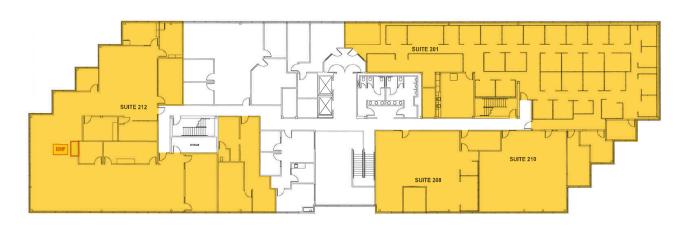

jor freeways
- Near numerous amenities including shopping, restaurants and bus lines





**BRUCE VALENTINE** 253.779.2400 bvalentine@neilwalter.com **CAMERON VALENTINE** 

253.779.2427

cvalentine@neilwalter.com

All information references in this document are approximate. The information contained herein is contained from sources deemed reliable. It is provided without representation, warranty, or guarantee, expressed or implied as to accuracy. Prospective buyer or tenant should conduct its own independent investigation relating to the property, government codes and regulations, allowed uses, and all other matters, regardless of whether they are referred to or contained in this document.

## TACOMA MALL PLAZA

2702 S 42ND ST | TACOMA, WA



#### SECOND FLOOR - 15,757 SF TOTAL AVAILABLE



Available

### THIRD FLOOR - 13,712 SF TOTAL AVAILABLE



Available

# TACOMA MALL PLAZA

2702 S 42ND ST | TACOMA, WA