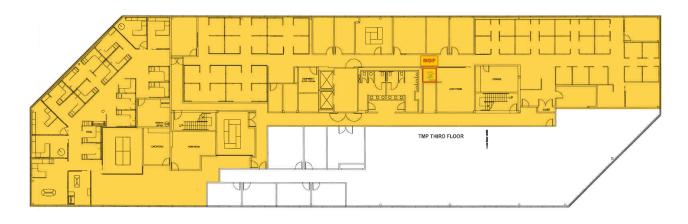

restaurants and bus lines





**BRUCE VALENTINE** 253.779.2400 bvalentine@neilwalter.com **CAMERON VALENTINE** 

253.779.2427

cvalentine@neilwalter.com

All information references in this document are approximate. The information contained herein is contained from sources deemed reliable. It is provided without representation, warranty, or guarantee, expressed or implied as to accuracy. Prospective buyer or tenant should conduct its own independent investigation relating to the property, government codes and regulations, allowed uses, and all other matters, regardless of whether they are referred to or contained in this document.

## TACOMA MALL PLAZA

2702 S 42ND ST | TACOMA, WA



#### SECOND FLOOR - 15,757 SF TOTAL AVAILABLE



Available

### THIRD FLOOR - 13,712 SF TOTAL AVAILABLE



Available

# TACOMA MALL PLAZA

2702 S 42ND ST | TACOMA, WA