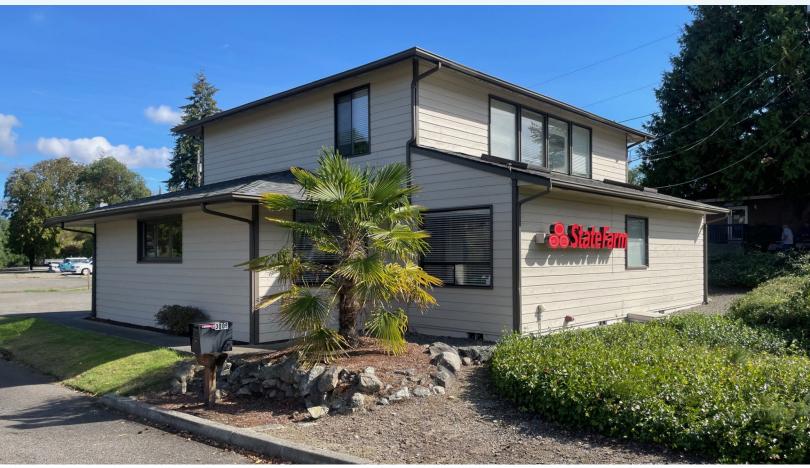

## 3009 BRIDGEPORT WAY W FOR LEASE: ±971 SF

UNIVERSITY PLACE, WA 98466

## LEASE INFORMATION

- Approximately 971 SF
- \$1,800/Month, Modified Gross
- Located on the second floor with stair-only access
- Shared entrance with State Farm
- Average daily traffic of approximately 21,179 cars
- Includes 3 private offices, 1 restroom, and admin/cubicle area
- Building signage available at tenant's expense