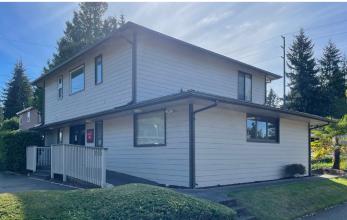

## 3009 BRIDGEPORT WAY W FOR LEASE: ±971 SF

UNIVERSITY PLACE, WA 98466

## LEASE INFORMATION

- Approximately 971 SF
- \$1,800/Month, Modified Gross
- Located on the second floor with stair-only access
- Shared entrance with State Farm
- Average daily traffic of approximately 21,179 cars
- Includes 3 private offices, 1 restroom, and admin/cubicle area
- Building signage available at tenant's expense