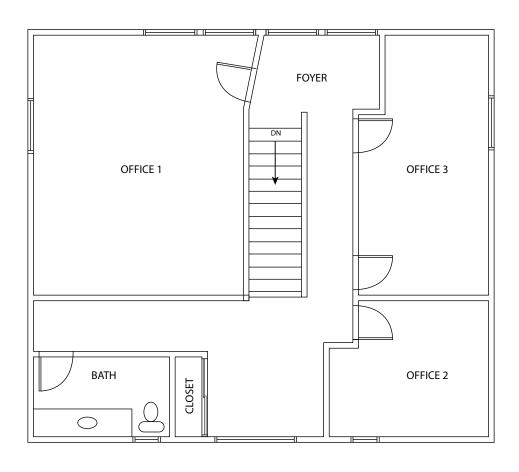

## LEASE INFORMATION

- Approximately 971 SF
- \$1,800/Month, Modified Gross
- Located on the second floor with stair-only access
- Shared entrance with State Farm
- Average daily traffic of approximately 21,179 cars
- Includes 3 private offices, 1 restroom, and admin/cubicle area
- Building signage available at tenant's expense