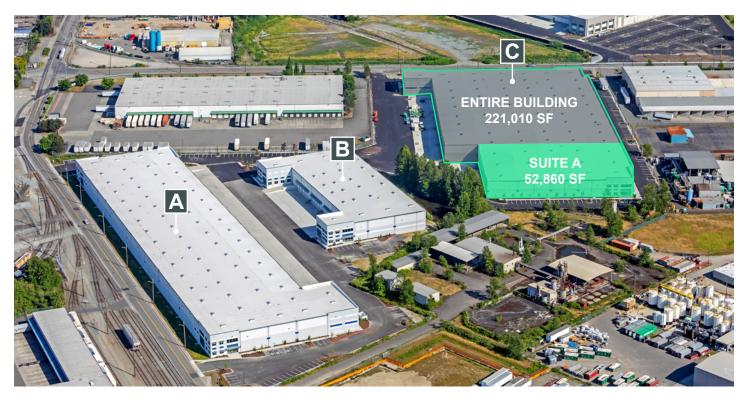

# Portside 55 Building C

# 52,860 SF or Full Building 221,010 SF

3401 Lincoln Ave Tacoma, WA 98421

|                | Suite A   | <b>Entire Building</b> |
|----------------|-----------|------------------------|
| Size Available | 52,860 SF | 221,010 SF             |
| Office Space   | 1,500 SF  | 4,500 SF               |
| Grade Level    | 1         | 2                      |
| Dock High      | 7         | 33                     |
| Available      | Now       | Call for availability  |