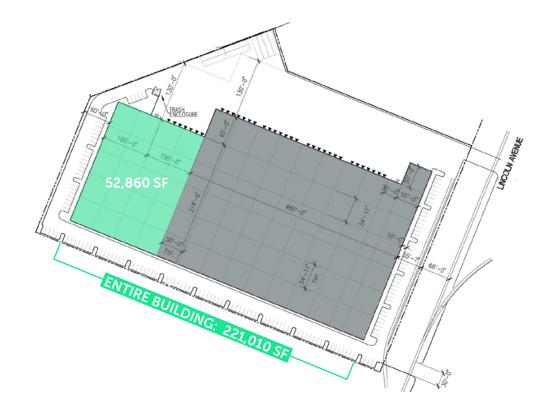

# 52,860 SF or Full Building 221,010 SF

3401 Lincoln Ave Tacoma, WA 98421

|                | Suite A   | <b>Entire Building</b> |
|----------------|-----------|------------------------|
| Size Available | 52,860 SF | 221,010 SF             |
| Office Space   | 1,500 SF  | 4,500 SF               |
| Grade Level    | 1         | 2                      |
| Dock High      | 7         | 33                     |
| Available      | Now       | Call for availability  |

| Construction    | Concrete Tilt-up                 |  |
|-----------------|----------------------------------|--|
| Clear Height    | 32'                              |  |
| Column Spacing  | 50' x 50'                        |  |
| Parking         | 150 Stalls (entire building)     |  |
| Trailer Parking | Yes                              |  |
| Roof            | Single Ply 60 Mil / TPO          |  |
| Sprinklers      | ESFR                             |  |
| Floor Load      | 250 lbs per SF                   |  |
| Lighting        | LED                              |  |
| Zoning          | PMI (Port Maritime & Industrial) |  |
|                 |                                  |  |