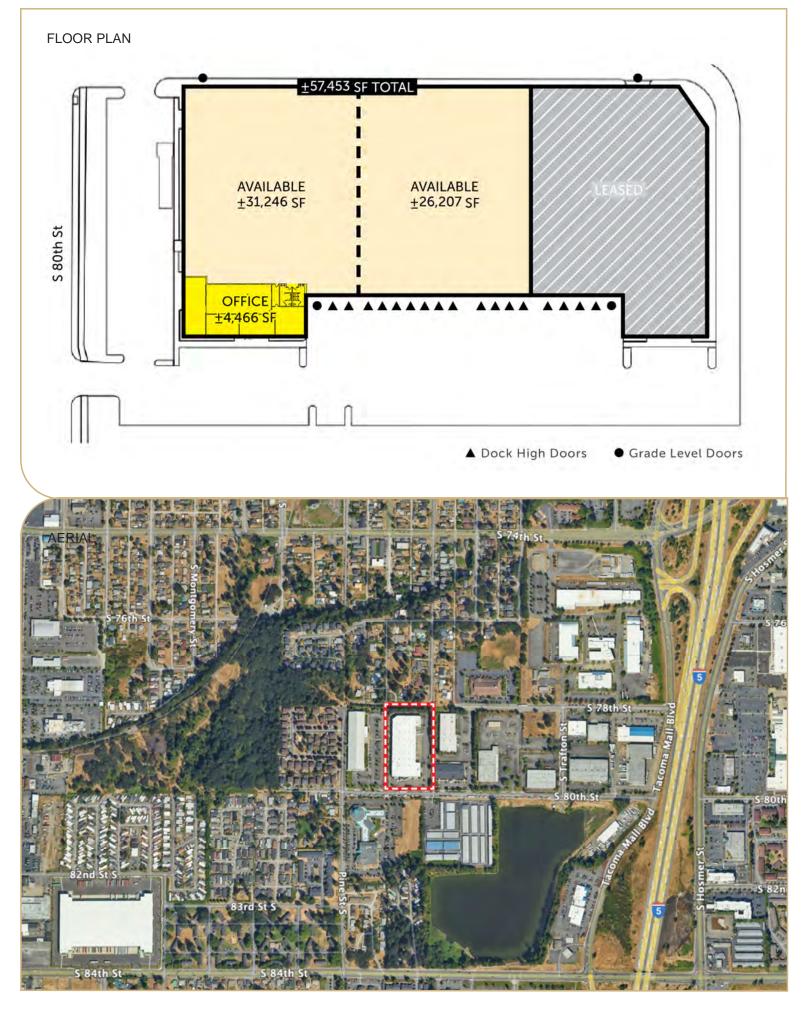

## ±57,453 SF (Divisible to ±31,246 SF & ±26,207 SF)

## LEASE INFORMATION

| Available Size            | ±57,453 Square Feet (Divisible)                                                                                                                              |                               |
|---------------------------|--------------------------------------------------------------------------------------------------------------------------------------------------------------|-------------------------------|
| Divisible Size            | ±31,246 Square Feet                                                                                                                                          | ±26,207 Square Feet           |
| Office Size               | 4,466 SF                                                                                                                                                     | Restrooms/BTS                 |
| Loading                   | 2 Dock High, 2 Grade Level                                                                                                                                   | 11 Dock High                  |
| Power                     | 800 amp, 480v                                                                                                                                                | 1,600 amp, 480v               |
| Available                 | October 1, 2025                                                                                                                                              | May 1, 2025                   |
| Lease Rate                | \$0.85/SF/Mo (Shell) / \$1.35/SF/Mo (Office) / \$0.25 NNN                                                                                                    |                               |
| Property<br>Highlights    | 28' clear height; 50' x 36' column spacing;<br>Concrete tilt construction; Class A corporate image;<br>Ample employee parking; Within 1 mile of I-5 & SR-512 |                               |
| LEASING INFO<br>& CONTACT | Joel Jones Cell: (253) 219-                                                                                                                                  | -9914 / jjones@neilwalter.com |