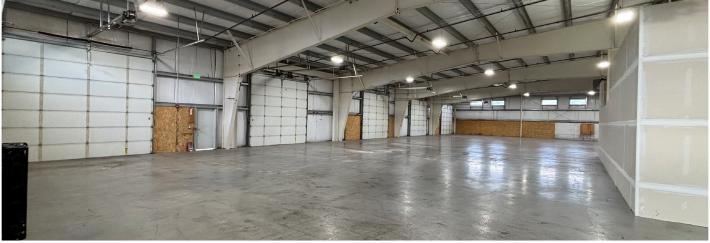

#### **PROPERTY FEATURES:**

- 18,302 SF standalone building
- 2,794 SF of office
- 17,717 SF of fenced yard/loading
- 9 grade-level doors (14'x14')
- 15'-18' clear height
- 800 amps of 480v 3-phase power
- M-1 zoning
- Fully insulated
- · Potential to add truck well
- Available now
- NNN: \$0.38/SF/Month