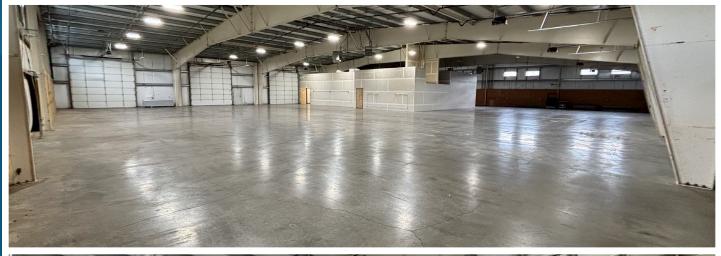

#### **PROPERTY FEATURES:**

- 18,302 SF standalone building
- 2,794 SF of office
- 17,717 SF of fenced yard/loading
- 9 grade-level doors (14'x14')
- 15'-18' clear height
- 800 amps of 480v 3-phase power
- M-1 zoning
- Fully insulated
- · Potential to add truck well
- Available now
- NNN: \$0.38/SF/Month