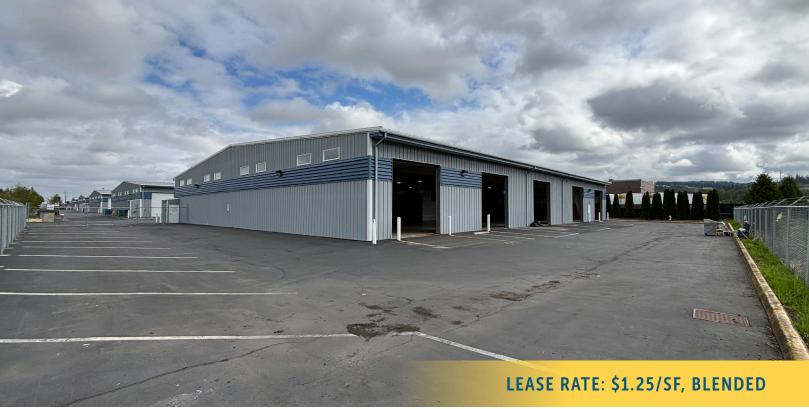

### 24TH STREET BUSINESS PARK FOR LEASE - 18,302 SF

13724 24TH ST E, BLDG F (SOUTH) | SUMNER, WA

#### **PROPERTY FEATURES:**

- 18,302 SF standalone building
- 2,794 SF of office
- 17,717 SF of fenced yard/loading
- 9 grade-level doors (14'x14')
- 15'-18' clear height
- 800 amps of 480v 3-phase power
- M-1 zoning
- Fully insulated
- · Potential to add truck well
- Available now
- NNN: \$0.38/SF/Month