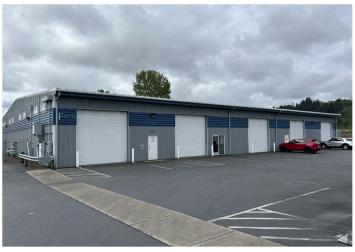

#### **PROPERTY FEATURES:**

- 18,302 SF standalone building
- 2,794 SF of office
- 17,717 SF of fenced yard/loading
- 9 grade-level doors (14'x14')
- 15'-18' clear height
- 800 amps of 480v 3-phase power
- M-1 zoning
- Fully insulated
- · Potential to add truck well
- Available now
- NNN: \$0.38/SF/Month

## **24TH STREET BUSINESS PARK**

13724 24TH ST E, BLDG F (SOUTH) | SUMNER, WA

| SOUTH BUILDING |            |             |             |            |           |
|----------------|------------|-------------|-------------|------------|-----------|
| Building       | Total Size | Office Size | Fenced Yard | Loading    | Available |
| F              | 18,302 SF  | 2,794 SF    | 17,717 SF   | 9 GL Doors | Now       |