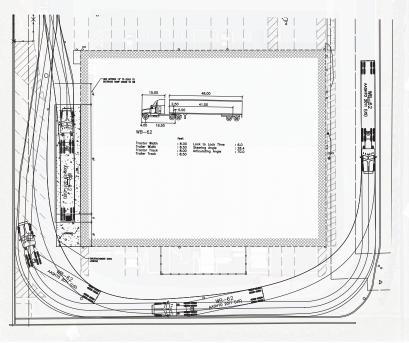

tial to add truck well
- Available now
- NNN: \$0.38/SF/Month





SPENCER MEAD 206.787.1476 smead@neilwalter.com **GRIFFIN DAY** 206.261.4012 gday@neilwalter.com

206.787.1460 jbledsoe@neilwalter.com

**JOHN BLEDSOE** 

professionally managed/owned by:



## **24TH STREET BUSINESS PARK**



13724 24TH ST E, BLDG F (SOUTH) | SUMNER, WA

| SOUTH BUILDING |            |             |             |            |           |
|----------------|------------|-------------|-------------|------------|-----------|
| Building       | Total Size | Office Size | Fenced Yard | Loading    | Available |
| F              | 18,302 SF  | 2,794 SF    | 17,717 SF   | 9 GL Doors | Now       |



## **24TH STREET BUSINESS PARK**

13724 24TH ST E, BLDG F (SOUTH) | SUMNER, WA





#### POTENTIAL TRUCK WELL SCHEME



# **24TH STREET BUSINESS PARK**

13724 24TH ST E, BLDG F (SOUTH) | SUMNER, WA











**JOHN BLEDSOE**