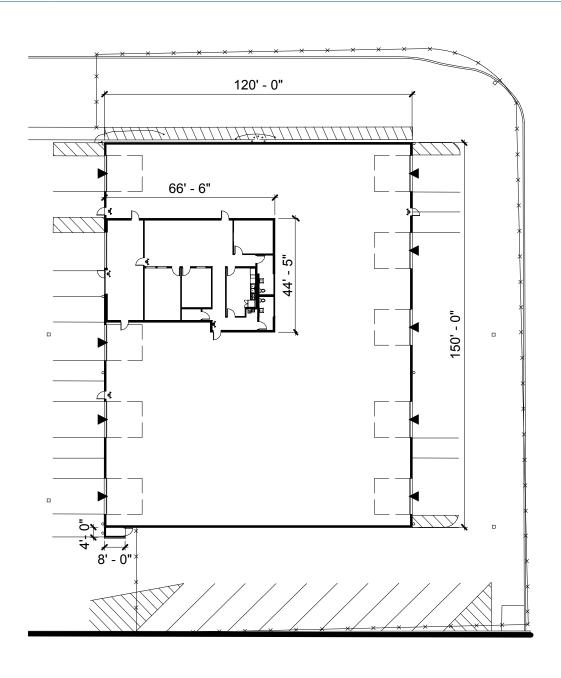

#### **PROPERTY FEATURES:**

- 18,302 SF standalone building
- 2,794 SF of office
- 17,717 SF of fenced yard/loading
- 9 grade-level doors (14'x14')
- 15'-18' clear height
- 800 amps of 480v 3-phase power
- M-1 zoning
- Fully insulated
- · Potential to add truck well
- Available now
- NNN: \$0.38/SF/Month

## **24TH STREET BUSINESS PARK**

13724 24TH ST E, BLDG F (SOUTH) | SUMNER, WA

| SOUTH BUILDING |            |             |             |            |           |
|----------------|------------|-------------|-------------|------------|-----------|
| Building       | Total Size | Office Size | Fenced Yard | Loading    | Available |
| F              | 18,302 SF  | 2,794 SF    | 17,717 SF   | 9 GL Doors | Now       |