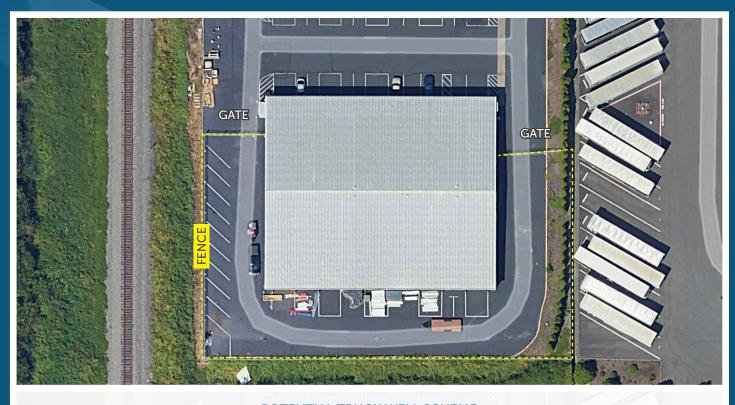

1 zoning
- Fully insulated
- · Potential to add truck well
- Available now
- NNN: \$0.38/SF/Month





SPENCER MEAD 206.787.1476 smead@neilwalter.com **GRIFFIN DAY** 206.261.4012 gday@neilwalter.com

206.787.1460 jbledsoe@neilwalter.com

**JOHN BLEDSOE** 

professionally managed/owned by:



## **24TH STREET BUSINESS PARK**



13724 24TH ST E, BLDG F (SOUTH) | SUMNER, WA

| SOUTH BUILDING |            |             |             |            |           |
|----------------|------------|-------------|-------------|------------|-----------|
| Building       | Total Size | Office Size | Fenced Yard | Loading    | Available |
| F              | 18,302 SF  | 2,794 SF    | 17,717 SF   | 9 GL Doors | Now       |



## **24TH STREET BUSINESS PARK**

13724 24TH ST E, BLDG F (SOUTH) | SUMNER, WA





#### POTENTIAL TRUCK WELL SCHEME



# **24TH STREET BUSINESS PARK**

13724 24TH ST E, BLDG F (SOUTH) | SUMNER, WA











**JOHN BLEDSOE**