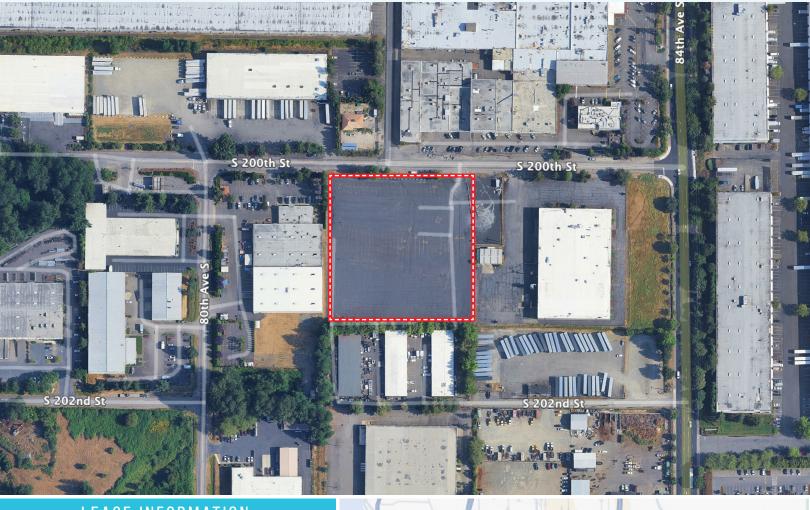

## **BSB DIVERSIFIED SITE** FOR LEASE: 165,528 SF (3.8 AC)

8202 S 200TH ST | KENT, WA

## PAVED & FENCED YARD IN KENT

## LEASE INFORMATION

- 165,528 SF (3.8 Acres)
- Paved and fenced yard area
- Zoned I-2, City of Kent
- Excellent access to I-5 and Hwy-167
- \$0.35/SF/Month, Gross
- Available 8/1/2025 (possibly sooner)