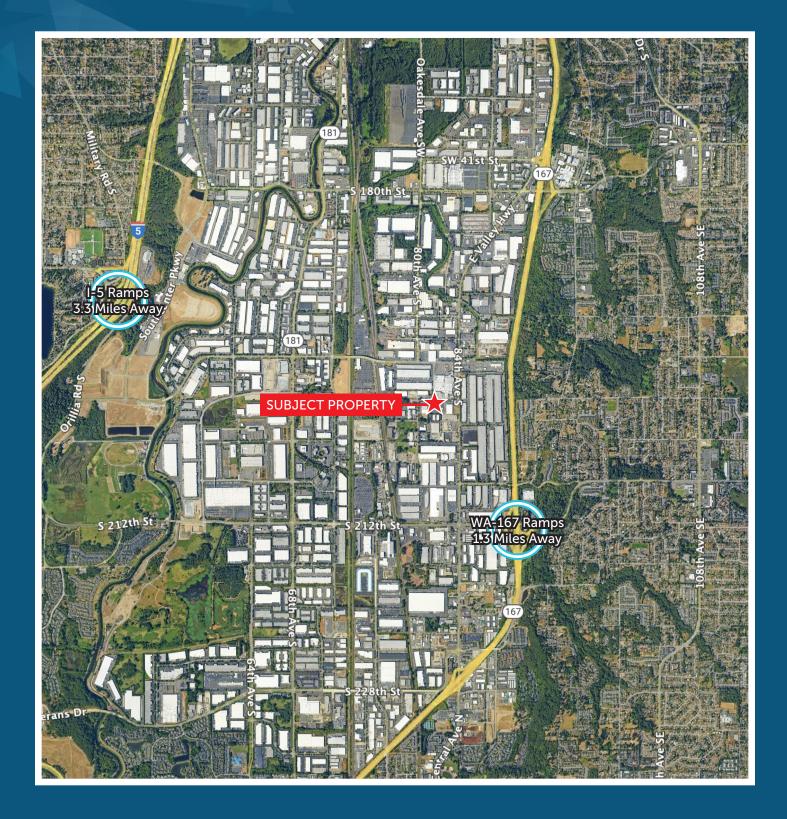

## LEASE INFORMATION

- 165,528 SF (3.8 Acres)
- Paved and fenced yard area
- Zoned I-2, City of Kent
- Excellent access to I-5 and Hwy-167
- \$0.35/SF/Month, Gross
- Available 8/1/2025 (possibly sooner)