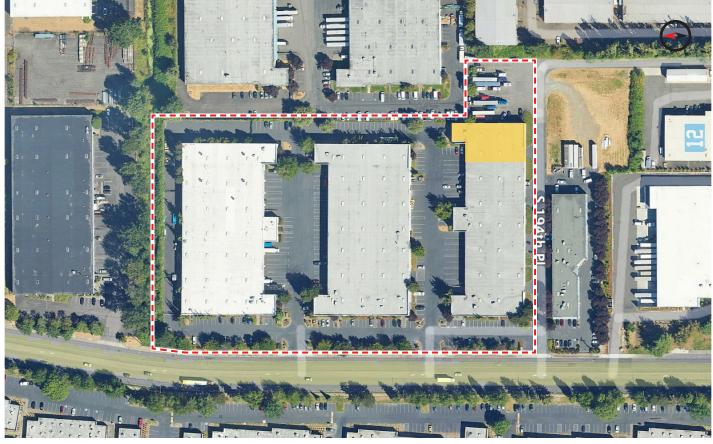

## NORTHWARD BUSINESS PARK

BUILDING C | 6925 S 194TH ST | KENT, WA

△ Grade-level Doors ▲ Dock-high Doors E BLDG E BLDG C աստաստո աստորորորու UI. z ◀ West Valley Hwy -----

**KERMIT JORGENSEN** 206.787.1475 kjorgensen@neilwalter.com jbledsoe@neilwalter.com www.neilwalter.com