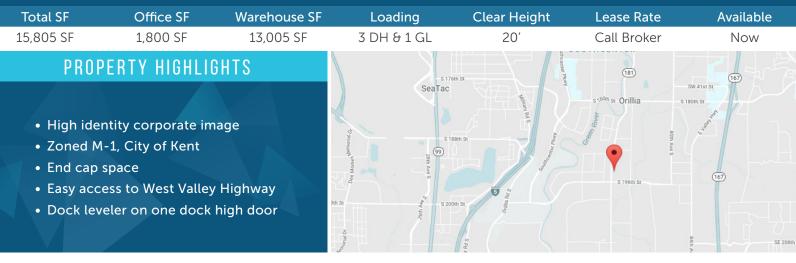

## NORTHWARD BUSINESS PARK FOR LEASE 15,805 SF

BUILDING C | 6925 S 194TH ST | KENT, WA

## CLASS A DISTRIBUTION SPACE | NORTH VALLEY LOCATION