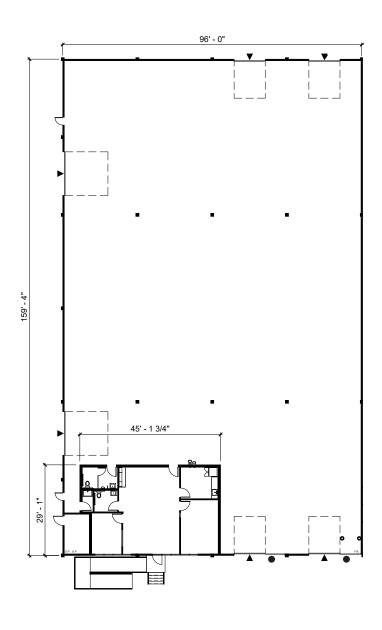

### **Current Lease Opportunities**

| Building | Suite | Total SF  | Office SF | Available | GL Doors | Pony Docks | Lease Rate  |
|----------|-------|-----------|-----------|-----------|----------|------------|-------------|
| 410      | 1-4   | 15,183 SF | 1,273 SF  | 7/1/2025  | 4        | 2          | Call Broker |
| 430      | 13    | 1,384 SF  | 183 SF    | 8/1/2025  | 1        | N/A        | Call Broker |

| Building | Suite | Total SF                                                     | Office SF | Available | GL Doors | Pony Docks | Lease Rate  |  |
|----------|-------|--------------------------------------------------------------|-----------|-----------|----------|------------|-------------|--|
| 410      | 1-4   | 15,183 SF                                                    | 1,273 SF  | 7/1/2025  | 4        | 2          | Call Broker |  |
|          |       | Power: 600 amps, 480v 3-phase + 400 amps, 240v, single phase |           |           |          |            |             |  |