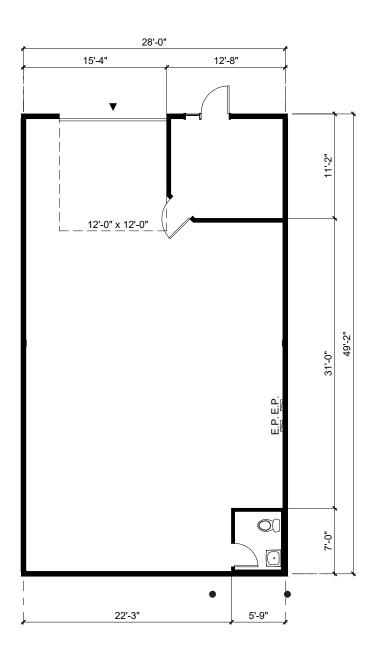

### **Current Lease Opportunities**

| Building | Suite | Total SF  | Office SF | Available | GL Doors | Pony Docks | Lease Rate  |
|----------|-------|-----------|-----------|-----------|----------|------------|-------------|
| 410      | 1-4   | 15,183 SF | 1,273 SF  | 7/1/2025  | 4        | 2          | Call Broker |
| 430      | 13    | 1,384 SF  | 183 SF    | 8/1/2025  | 1        | N/A        | Call Broker |

| Building | Suite | Total SF | Office SF | Available | GL Doors | Lease Rate  |
|----------|-------|----------|-----------|-----------|----------|-------------|
| 430      | 13    | 1,384 SF | 183 SF    | 8/1/2025  | 1        | Call Broker |