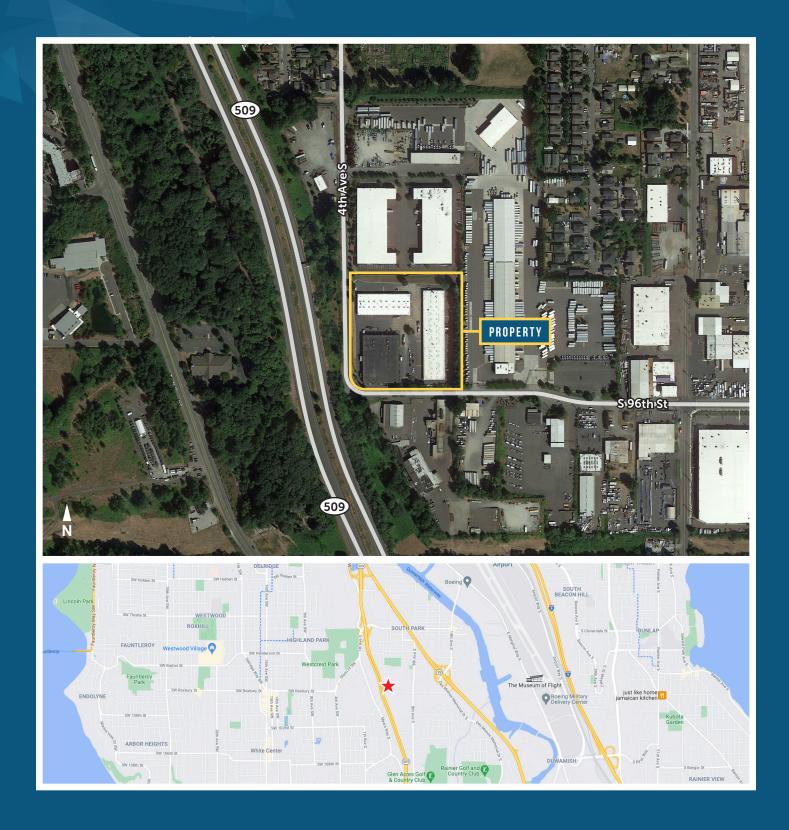

### SOUTH 96TH BUSINESS PARK AVAILABLE FOR LEASE

410 SOUTH 96TH STREET | SEATTLE, WA 98108

### SOUTH SEATTLE WAREHOUSE SPACE

South 96th Business Park provides tenants needing smaller distribution space with a South Seattle location, easy access to nearby freeways, Sea-Tac Airport and the Port of Seattle, along with DSL and T-1 phone capability.

#### **PROPERTY FEATURES**

- Three-building office and warehouse complex of 97,864 SF provides spaces from 1,375 SF to 20,000 SF
- Direct access to SR 599 and I-5, 518 and 509 and near airports, downtown Seattle and Port of Seattle
- 15' and 22' clear height
- · Grade level and dock high loading
- No B&O tax
- Zoning classification MH (Heavy Manufacturing)
- Owner managed and well-maintained

410 SOUTH 96TH STREET | SEATTLE, WA 98108