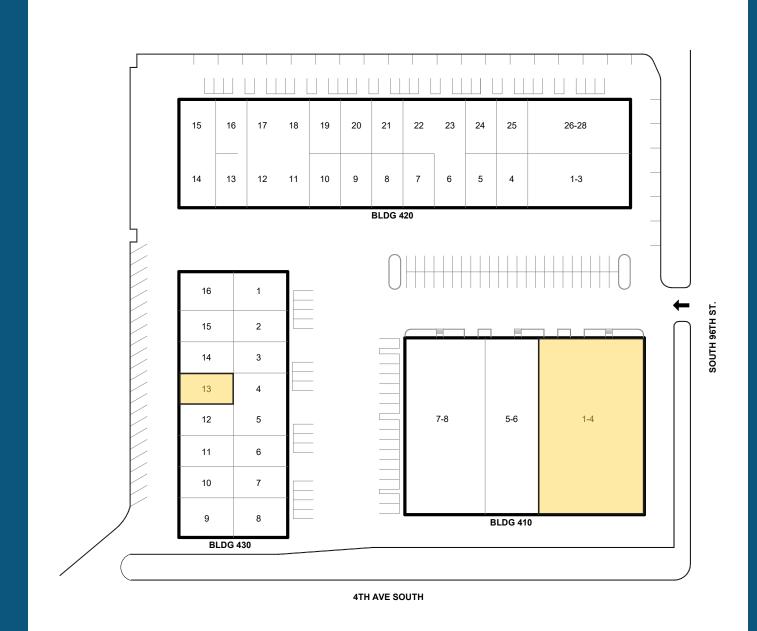

### **Current Lease Opportunities**

| Building | Suite | Total SF  | Office SF | Available | GL Doors | Pony Docks | Lease Rate  |
|----------|-------|-----------|-----------|-----------|----------|------------|-------------|
| 410      | 1-4   | 15,183 SF | 1,273 SF  | 7/1/2025  | 4        | 2          | Call Broker |
| 430      | 13    | 1,384 SF  | 183 SF    | 8/1/2025  | 1        | N/A        | Call Broker |

| Building | Suite | Total SF                                                     | Office SF | Available | GL Doors | Pony Docks | Lease Rate  |  |
|----------|-------|--------------------------------------------------------------|-----------|-----------|----------|------------|-------------|--|
| 410      | 1-4   | 15,183 SF                                                    | 1,273 SF  | 7/1/2025  | 4        | 2          | Call Broker |  |
|          |       | Power: 600 amps, 480v 3-phase + 400 amps, 240v, single phase |           |           |          |            |             |  |

| Building | Suite | Total SF | Office SF | Available | GL Doors | Lease Rate  |
|----------|-------|----------|-----------|-----------|----------|-------------|
| 430      | 13    | 1,384 SF | 183 SF    | 8/1/2025  | 1        | Call Broker |