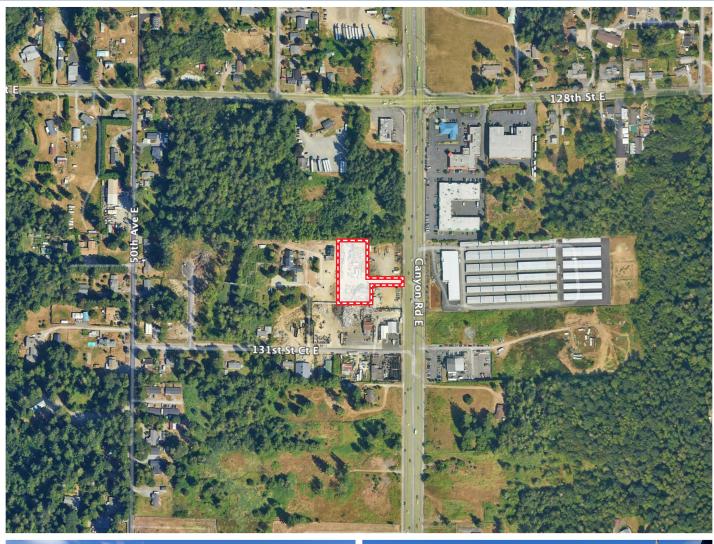

## 13018 CANYON ROAD EAST FOR LEASE: OFFICE & YARD

13018 CANYON ROAD EAST | PUYALLUP, WA 98373

# 13018 CANYON ROAD EAST

13018 CANYON ROAD EAST | PUYALLUP, WA 98373