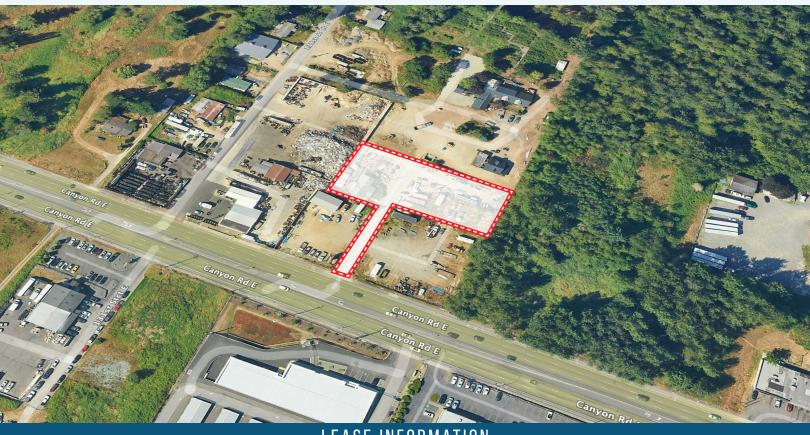

## 13018 CANYON ROAD EAST FOR LEASE: OFFICE & YARD

13018 CANYON ROAD EAST | PUYALLUP, WA 98373

# 13018 CANYON ROAD EAST

13018 CANYON ROAD EAST | PUYALLUP, WA 98373