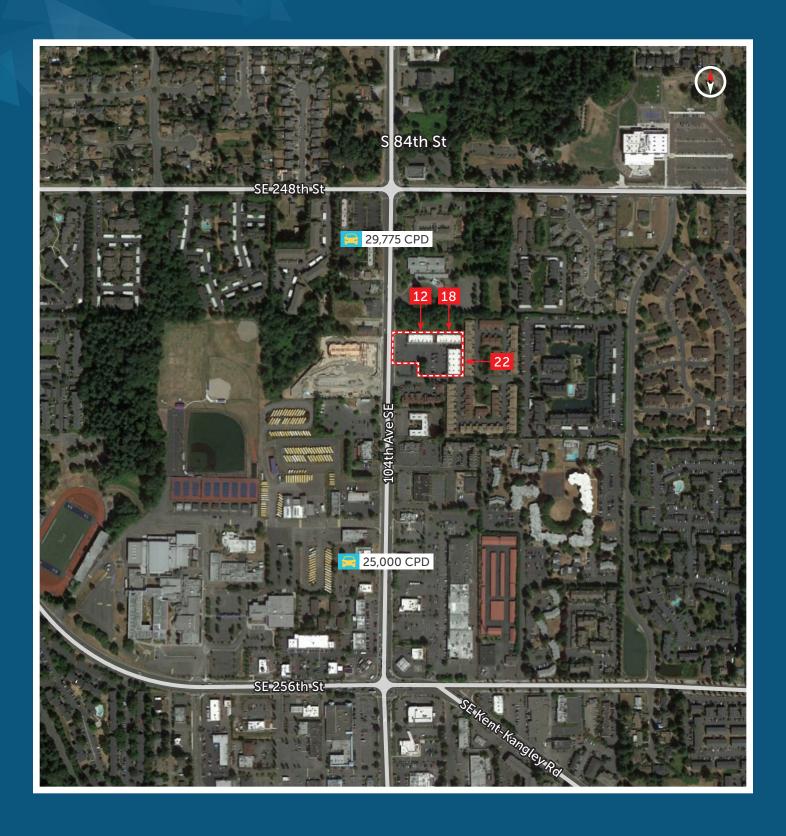

### BENSON BUSINESS PARK FOR LEASE: 1 UNIT AVAILABLE

25012 - 25022 104TH AVE SE | KENT, WA 98030

### BENSON BUSINESS PARK

25012 - 25022 104TH AVE SE | KENT, WA 98030

Suite 22-D: 2,595 SF

# BENSON BUSINESS PARK

25012 - 25022 104TH AVE SE | KENT, WA 98030