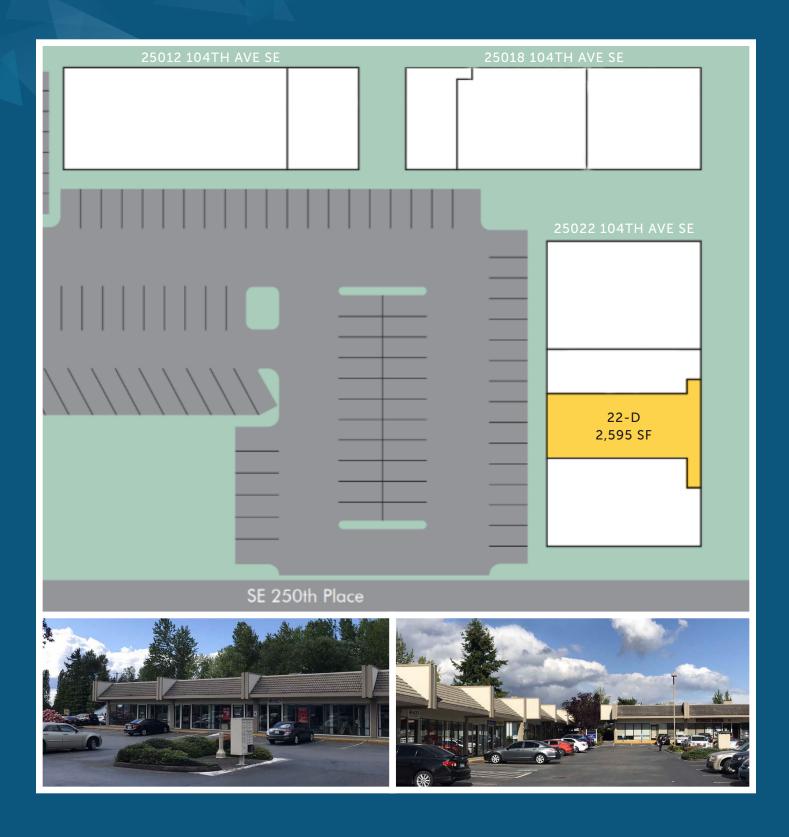

### BENSON BUSINESS PARK

25012 - 25022 104TH AVE SE | KENT, WA 98030

Suite 22-D: 2,595 SF

#### LEASE INFORMATION

SUITE 22-D

2.595 SF

LEASE RATE

\$19.00/SF/YR + NNN

**NNN RATE** 

\$7.80/SF/YR