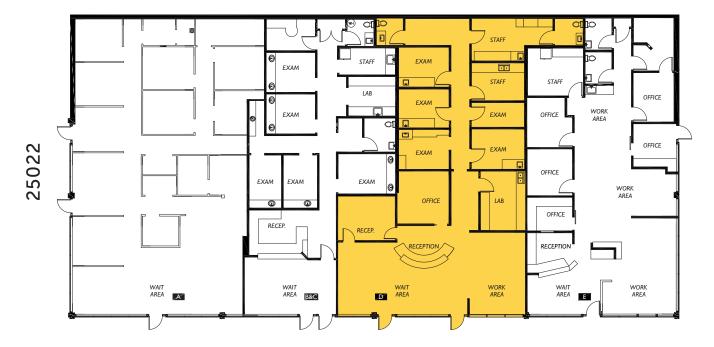

#### LEASE INFORMATION

SUITE 22-D

2.595 SF

LEASE RATE

\$19.00/SF/YR + NNN

**NNN RATE** 

\$7.80/SF/YR

### BENSON BUSINESS PARK

25012 - 25022 104TH AVE SE | KENT, WA 98030

Suite 22-D: 2,595 SF