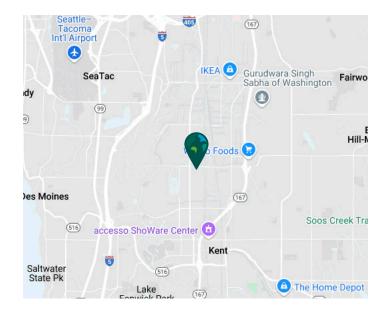

## LOCATION

- Last Mile location in Kent Valley Industrial Market
- Driving Distances:
  - 3 miles to I-5
  - 1 mile to Hwy 167
  - 16 miles to Downtown Seattle
  - 20 miles to Downtown Tacoma
  - 18 miles to Port of Seattle
  - 19 miles to Port of Tacoma