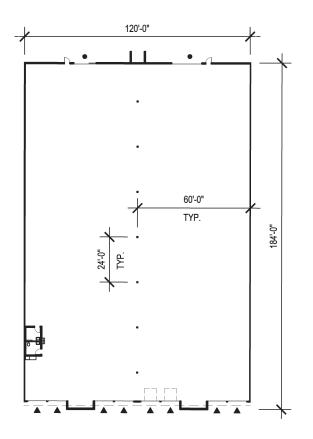

### FACILITY

- ±22,119 Total SF Available
- BTS Office (restrooms in place)
- 24' Clear Height
- 8 Dock High Doors (Fully Equipped)
- 2 Grade Level Doors
- 600 A Power Service (tenant to verify)
- Available 8/1/2025