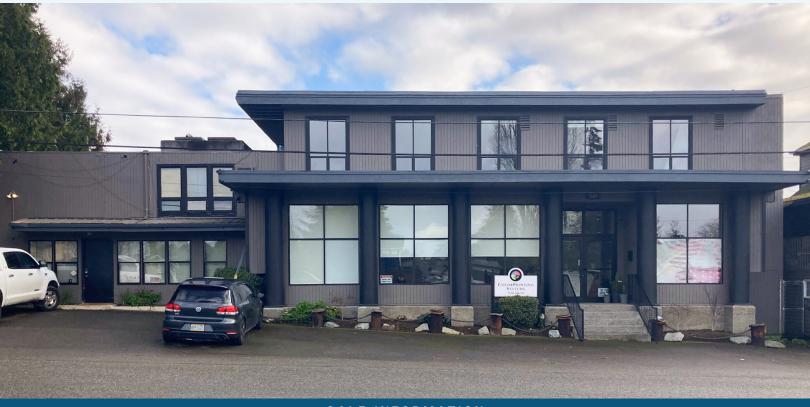

15106 10th Ave SW is a well-maintained property featuring two buildings. main building offers 12,893 SF, including a renovated office space and 5,500 SF of open warehouse with 20' clear height plus additional shop area. The second building is 1,532 SF, currently 100% occupied and provides additional income.

## **PROPERTY HIGHLIGHTS**

- Great walk-ability to shops and restaurants with great access to public transportation
- Easy access to SR-518 and SR-509
- 480 volt; 3-phase power
- Plenty of parking
- Grade level and loading dock access
- Second two-story 1,532 SF office building currently rented for additional income