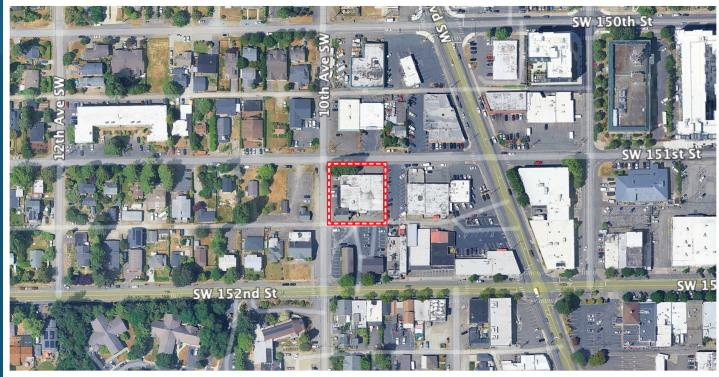

15106 10th Ave SW is a well-maintained property featuring two buildings. main building offers 12,893 SF, including a renovated office space and 5,500 SF of open warehouse with 20' clear height plus additional shop area. The second building is 1,532 SF, currently 100% occupied and provides additional income.