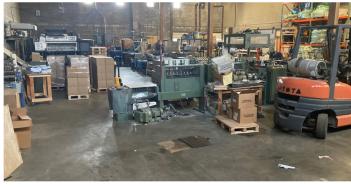

15106 10th Ave SW is a well-maintained property featuring two buildings. main building offers 12,893 SF, including a renovated office space and 5,500 SF of open warehouse with 20' clear height plus additional shop area. The second building is 1,532 SF, currently 100% occupied and provides additional income.

## **PROPERTY HIGHLIGHTS**

- Great walk-ability to shops and restaurants with great access to public transportation
- Easy access to SR-518 and SR-509
- 480 volt; 3-phase power
- Plenty of parking
- Grade level and loading dock access
- Second two-story 1,532 SF office building currently rented for additional income