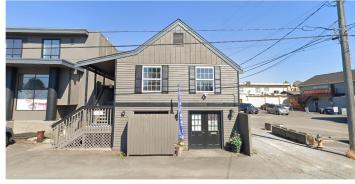

15106 10th Ave SW is a well-maintained property featuring two buildings. main building offers 12,893 SF, including a renovated office space and 5,500 SF of open warehouse with 20' clear height plus additional shop area. The second building is 1,532 SF, currently 100% occupied and provides additional income.

## **PROPERTY HIGHLIGHTS**

- Great walk-ability to shops and restaurants with great access to public transportation
- Easy access to SR-518 and SR-509
- 480 volt; 3-phase power
- Plenty of parking
- Grade level and loading dock access
- Second two-story 1,532 SF office building currently rented for additional income