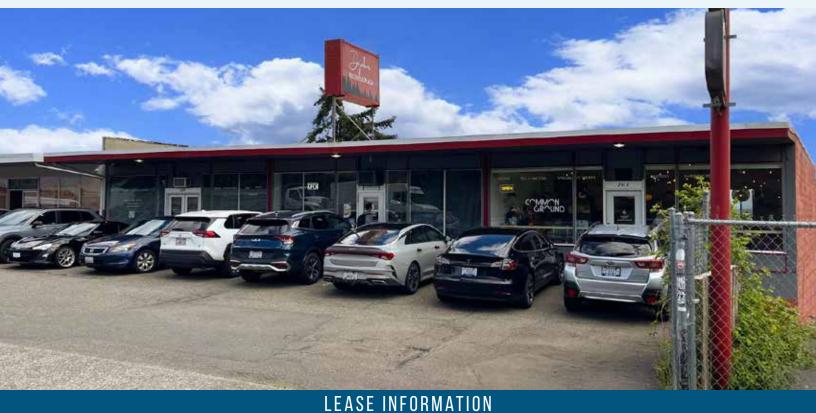

## 2309 TACOMA AVE S FOR LEASE -1,250 SF

TACOMA, WA 98402

## **RETAIL SPACE IN DESIRABLE BREWERY DISTRICT**

## Available Size Lease Rate Lease Type 1,250 SF \$18/SF/Year NNN **PROPERTY HIGHLIGHTS** Tacoma CENTRAL Located next to On Blended Knee 509 Wine Bar, Common Grounds Coffee and Ted Brown Music • Parking available · City and mountain views MCKINLEY • 50' x 25' space dimensions • 125 amps of single phase power SALISHAN