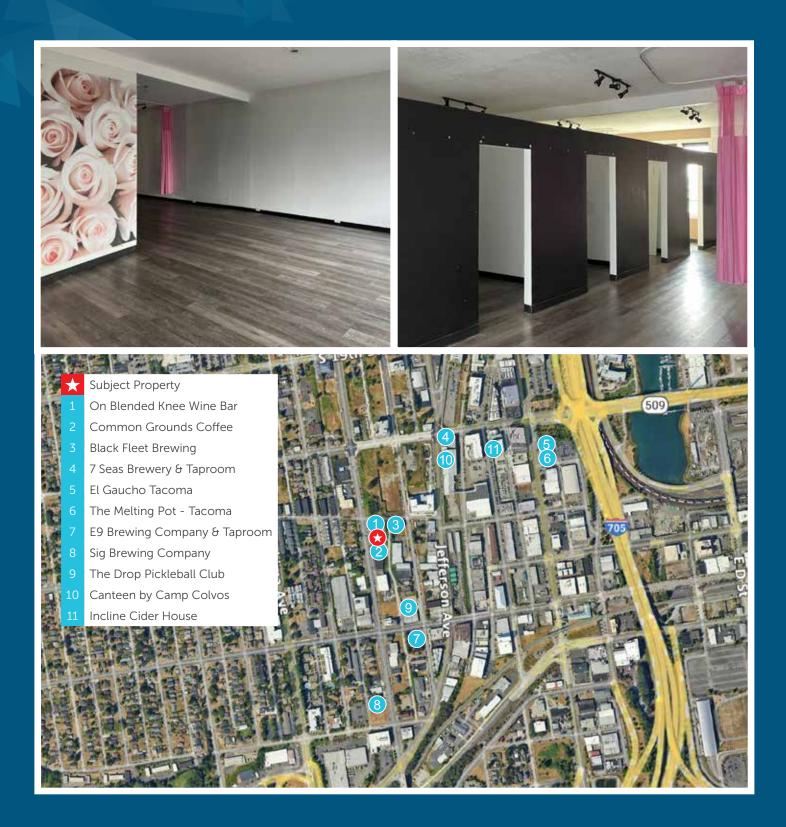

## Available Size Lease Rate Lease Type 1,250 SF \$18/SF/Year NNN **PROPERTY HIGHLIGHTS** Tacoma CENTRAL Located next to On Blended Knee 509 Wine Bar, Common Grounds Coffee and Ted Brown Music • Parking available · City and mountain views MCKINLEY • 50' x 25' space dimensions • 125 amps of single phase power SALISHAN