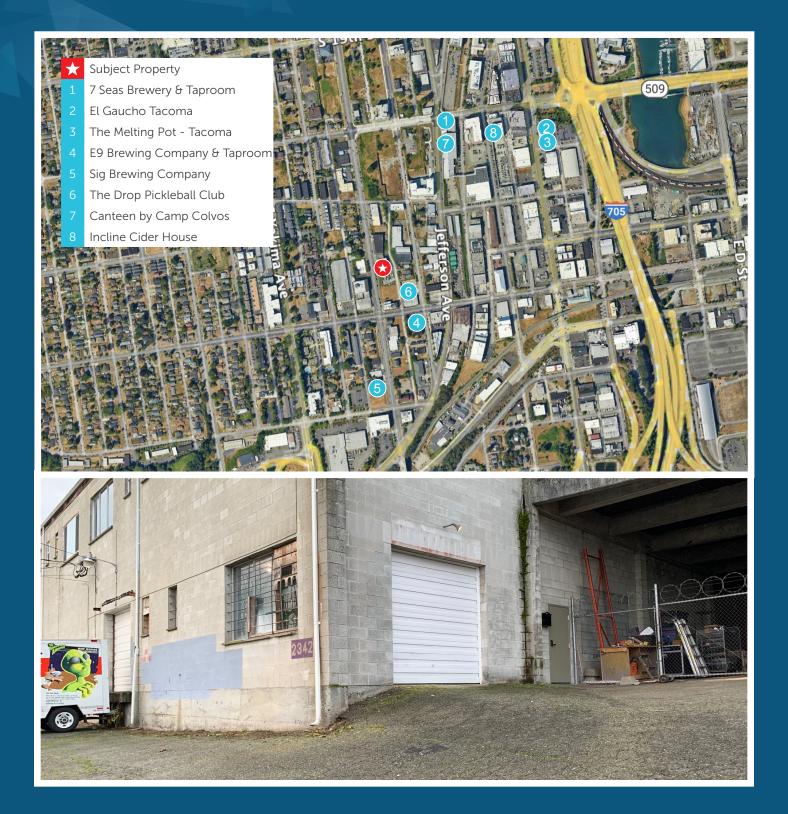

## WAREHOUSE SPACE FOR LEASE: 8,000 SF

2339 TACOMA AVENUE SOUTH | TACOMA, WA

### WALKING DISTANCE TO BREWERY DISTRICT & UW-TACOMA