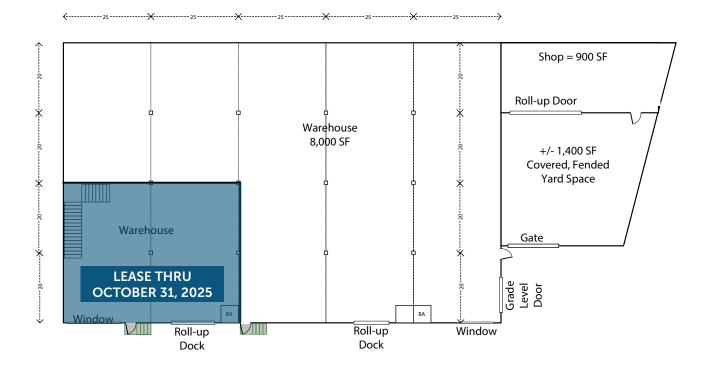

#### LEASE INFORMATION

- 8,000 SF Available
- 900 SF Fenced shop space with yard
- 1 Grade-level door
- 1 Pony dock door
- 12'6" Clear Height
- 100 amp single phase power
- \$0.75/SF for warehouse NNN
- \$0.16/SF NNN
- Shop space & yard \$1,000/Month, Gross
- Available: September 1, 2025