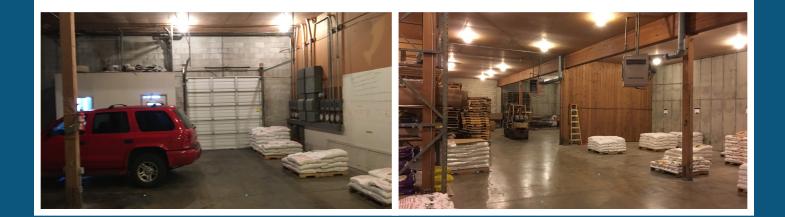

#### LEASE INFORMATION

- 8,000 SF Available
- 900 SF Fenced shop space with yard
- 1 Grade-level door
- 1 Pony dock door
- 12'6" Clear Height
- 100 amp single phase power
- \$0.75/SF for warehouse NNN
- \$0.16/SF NNN
- Shop space & yard \$1,000/Month, Gross
- Available: September 1, 2025