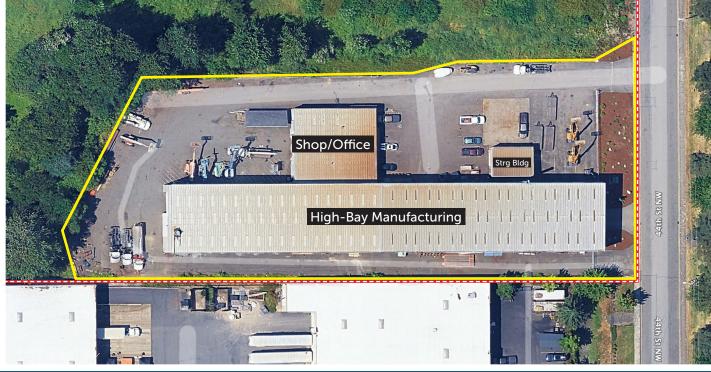

#### 26,815 SF Total

- 21,460 SF High Bay Manufacturing
  - 376' x 57' / 38' clear height
  - (4) 10-ton bridge cranes
  - Heavy 220/480 volt power
  - · Airlines throughout
  - 4 oversized grade level doors
  - Drive-thru capacity/clear span
  - Dry sprinkler system
- 2,240 SF Shop
- 2,240 SF Office
- 875 SF Concrete Storage Building
- Lease expiration 6/30/2027
  - Longer term available
- Approximately 2 acre site
  - Paved & fenced