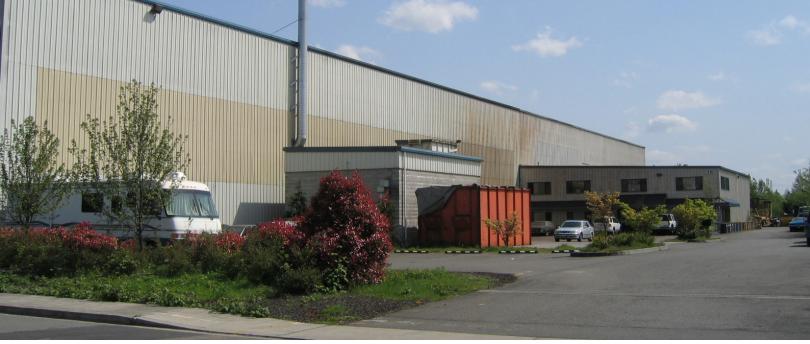

## 310 44TH STREET NW

FOR SUBLEASE: 26,815 SF TOTAL (± 2.0 AC SITE)

**AUBURN, WA 98001** 

### HIGH BAY MANUFACTURING BUILDING & YARD