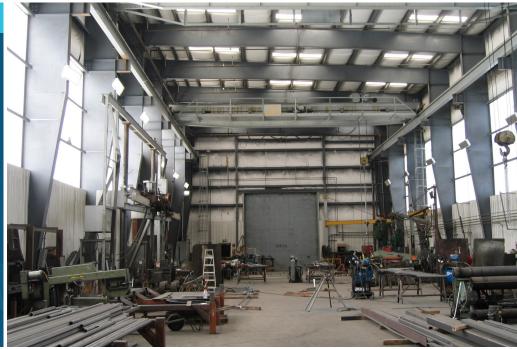

#### 26,815 SF Total

- 21,460 SF High Bay Manufacturing
  - 376' x 57' / 38' clear height
  - (4) 10-ton bridge cranes
  - Heavy 220/480 volt power
  - · Airlines throughout
  - 4 oversized grade level doors
  - Drive-thru capacity/clear span
  - Dry sprinkler system
- 2,240 SF Shop
- 2,240 SF Office
- 875 SF Concrete Storage Building
- Lease expiration 6/30/2027
  - Longer term available
- Approximately 2 acre site
  - Paved & fenced