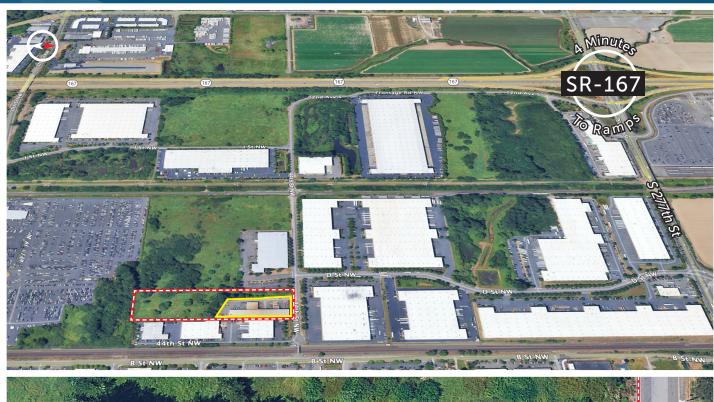

## 310 44TH STREET NW

FOR SUBLEASE: 26,815 SF TOTAL (± 2.0 AC SITE)

**AUBURN, WA 98001** 

# 310 44TH STREET NW

**AUBURN, WA 98001** 