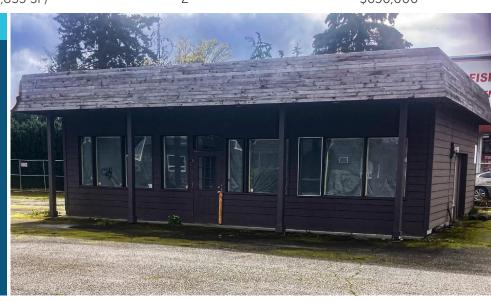

### PROPERTY INFORMATION

Building SizeLand SizeNumber of BuildingsSale Price4,740 SF0.54 Acres (22,835 SF)2\$650,000

## PROPERTY HIGHLIGHTS

- Frontage on Gravelly Lake Dr
- Corner Lot
- Great Visibility
- Excellent Use Options:
  - Retail Redevelopment
  - Day Care Redevelopment
  - Office Owner/User
- Adjacent lots available for sale call broker for information