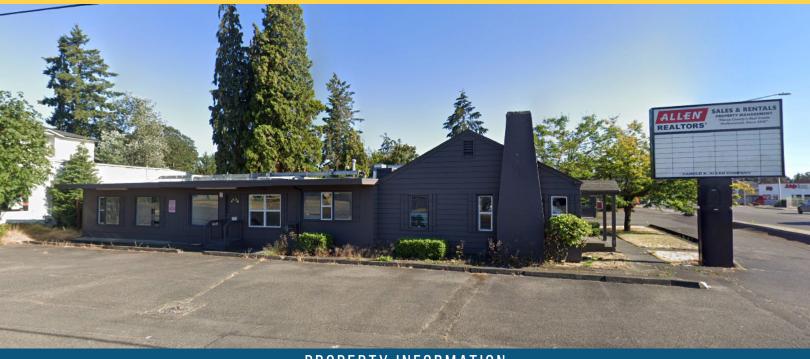

## ALLEN BUILDING FOR SALE: \$650,000

9805 GRAVELLY LAKE DR SW | LAKEWOOD, WA

### OFFICE/RETAIL REDEVELOPMENT

### PROPERTY INFORMATION

Building SizeLand SizeNumber of BuildingsSale Price4,740 SF0.54 Acres (22,835 SF)2\$650,000

## PROPERTY HIGHLIGHTS

- Frontage on Gravelly Lake Dr
- Corner Lot
- Great Visibility
- Excellent Use Options:
  - Retail Redevelopment
  - Day Care Redevelopment
  - Office Owner/User
- Adjacent lots available for sale call broker for information