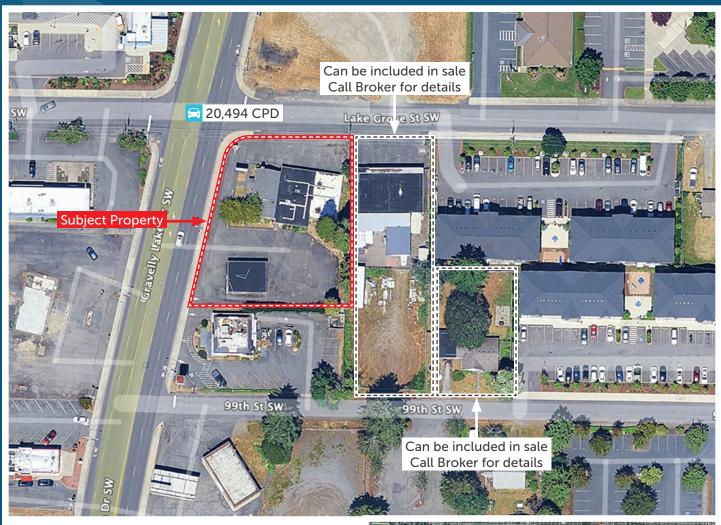

## PROPERTY HIGHLIGHTS

- Frontage on Gravelly Lake Dr
- Corner Lot
- Great Visibility
- Excellent Use Options:
  - Retail Redevelopment
  - Day Care Redevelopment
  - Office Owner/User
- Adjacent lots available for sale call broker for information

#### 2024 Demographics (10 mile radius)

**Population**: 530,291 (10 miles)

Avg HH Income: \$98,898

Traffic Count: 20,494 (count yr 2022)