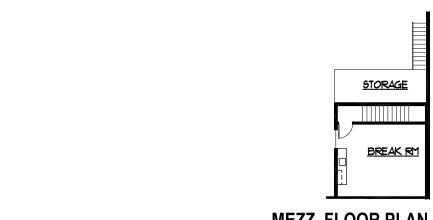

### **MEZZANINE FLOOR PLAN**

**UNIT 3 MAIN FLOOR PLAN** 

S 196TH ST & 70TH AVE S | KENT, WA

| Unit # | Total SF | Office SF | Monthly NNN<br>(Estimated) | Comments                 |
|--------|----------|-----------|----------------------------|--------------------------|
| 3-5    | 3,098 SF | 352 SF    | \$1,208                    | Available Now; 1 GL door |

**MEZZ. FLOOR PLAN** 