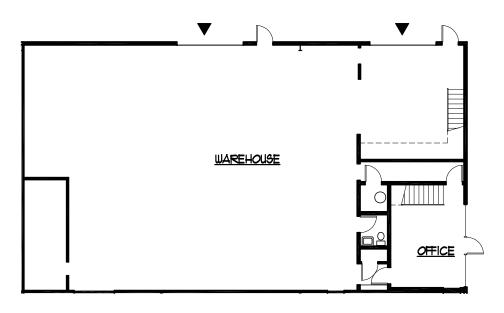

### **MEZZANINE FLOOR PLAN**

**UNIT 3 MAIN FLOOR PLAN** 

S 196TH ST & 70TH AVE S | KENT, WA

| Unit # | Total SF | Office SF | Monthly NNN<br>(Estimated) | Comments                 |
|--------|----------|-----------|----------------------------|--------------------------|
| 3-5    | 3,098 SF | 352 SF    | \$1,208                    | Available Now; 1 GL door |