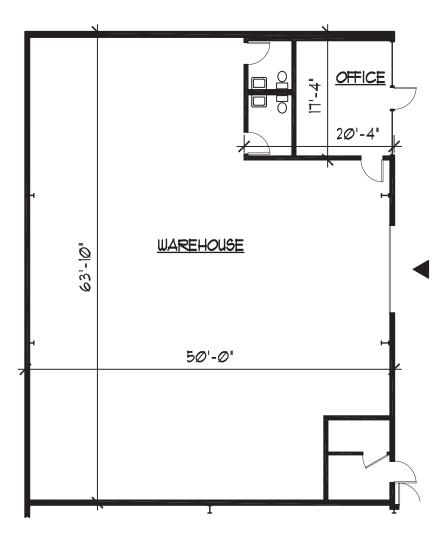

### **MEZZANINE FLOOR PLAN**

**UNIT 3 MAIN FLOOR PLAN** 

S 196TH ST & 70TH AVE S | KENT, WA

| Unit # | Total SF | Office SF | Monthly NNN<br>(Estimated) | Comments                 |
|--------|----------|-----------|----------------------------|--------------------------|
| 3-5    | 3,098 SF | 352 SF    | \$1,208                    | Available Now; 1 GL door |