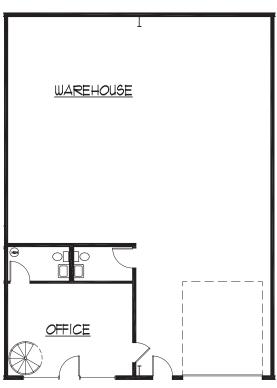

S 196TH ST & 70TH AVE S | KENT, WA

| Unit # | Total SF | Office SF | Monthly NNN<br>(Estimated) | Comments                 |
|--------|----------|-----------|----------------------------|--------------------------|
| 6-3    | 2,200 SF | 398 SF    | \$858                      | Available Now; 1 GL door |