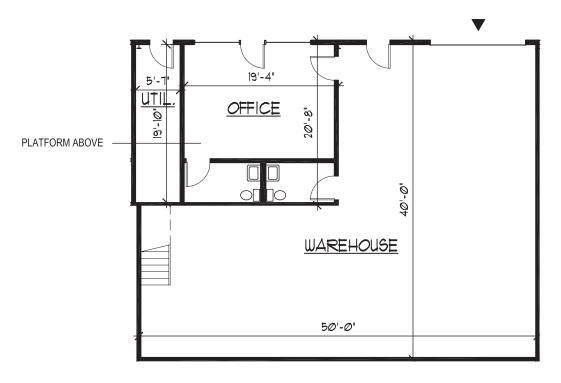

### **MEZZANINE FLOOR PLAN**

**UNIT 3 MAIN FLOOR PLAN** 

S 196TH ST & 70TH AVE S | KENT, WA

| Unit # | Total SF | Office SF | Monthly NNN<br>(Estimated) | Comments                 |
|--------|----------|-----------|----------------------------|--------------------------|
| 3-5    | 3,098 SF | 352 SF    | \$1,208                    | Available Now; 1 GL door |

**MEZZ. FLOOR PLAN** 