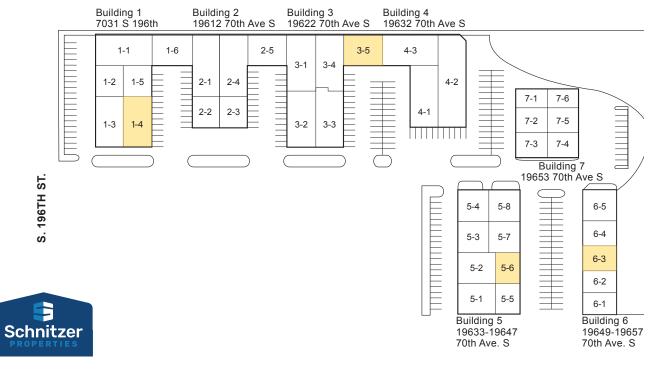

### **Current Lease Opportunities**

| Unit # Total SF Office SF (Estimated) Comments           |  |
|----------------------------------------------------------|--|
| 5-6 1,901 SF 417 SF \$741 Available 5/1/25; 1 GL door    |  |
| 6-3 2,200 SF 398 SF \$858 Available Now; 1 GL door       |  |
| 3-5 3,098 SF 352 SF \$1,208 Available Now; 1 GL door     |  |
| 1-4 3,620 SF 392 SF \$1,412 Available 5/1/25; 2 GL doors |  |

#### **CALL BROKERS FOR RATES**

S 196TH ST & 70TH AVE S | KENT, WA

| Unit # | Total SF | Office SF | Monthly NNN<br>(Estimated) | Comments                      |
|--------|----------|-----------|----------------------------|-------------------------------|
| 5-6    | 1,901 SF | 417 SF    | \$741                      | Available 5/1/2025; 1 GL door |

S 196TH ST & 70TH AVE S | KENT, WA

| Unit # | Total SF | Office SF | Monthly NNN<br>(Estimated) | Comments                 |
|--------|----------|-----------|----------------------------|--------------------------|
| 6-3    | 2,200 SF | 398 SF    | \$858                      | Available Now; 1 GL door |

### **MEZZANINE FLOOR PLAN**

**UNIT 3 MAIN FLOOR PLAN** 

S 196TH ST & 70TH AVE S | KENT, WA

| Unit # | Total SF | Office SF | Monthly NNN<br>(Estimated) | Comments                 |
|--------|----------|-----------|----------------------------|--------------------------|
| 3-5    | 3,098 SF | 352 SF    | \$1,208                    | Available Now; 1 GL door |

SOUTH 196TH ST & 70TH AVE S | KENT, WA

| Unit # | Total SF | Office SF | Monthly NNN<br>(Estimated) | Comments                       |
|--------|----------|-----------|----------------------------|--------------------------------|
| 1-4    | 3,620 SF | 392 SF    | \$1,412                    | Available 5/1/2025; 2 GL doors |