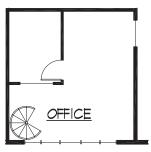

#### **CALL BROKERS FOR RATES**

S 196TH ST & 70TH AVE S | KENT, WA

| Unit # | Total SF | Office SF | Monthly NNN<br>(Estimated) | Comments                      |
|--------|----------|-----------|----------------------------|-------------------------------|
| 5-6    | 1,901 SF | 417 SF    | \$741                      | Available 5/1/2025; 1 GL door |