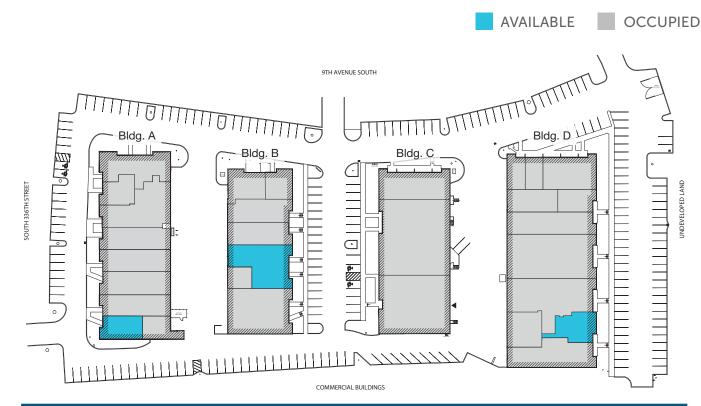

#### PROPERTY FEATURES

- 3 units available
- Call for rates
- NNN: \$0.47/SF/Month
- Ample parking
- Near several amenities
- Easy access to I-5, SR-18, SR-167

NICK RATZKE, SIOR 253.779.2414 nratzke@neilwalter.com MAX WHITE 206.787.1463 mwhite@neilwalter.com All information references in this document are approximate. The information contained herein is contained from sources deemed reliable. It is provided without representation, warranty, or guarantee, expressed or implied as to accuracy. Prospective buyer or tenant should conduct its own independent investigation relating to the property, government codes and regulations, allowed uses, and all other matters, regardless of whether they are referred to or contained in this document.

## FEDERAL WAY BUSINESS PARK NORTH

801 S 336TH ST - 33759 9TH AVE S | FEDERAL WAY, WA

| SUITE    | TOTAL SIZE | WAREHOUSE | OFFICE    | LOADING   |
|----------|------------|-----------|-----------|-----------|
| D-33759A | 1,460 RSF  | N/A       | 1,460 SF  | N/A       |
| B-33633  | 2,876 RSF  | 2,192 SF  | 684 SF    | 1 GL Door |
| A-801    | 1,231 RSF  | N/A       | 1,231 RSF | N/A       |