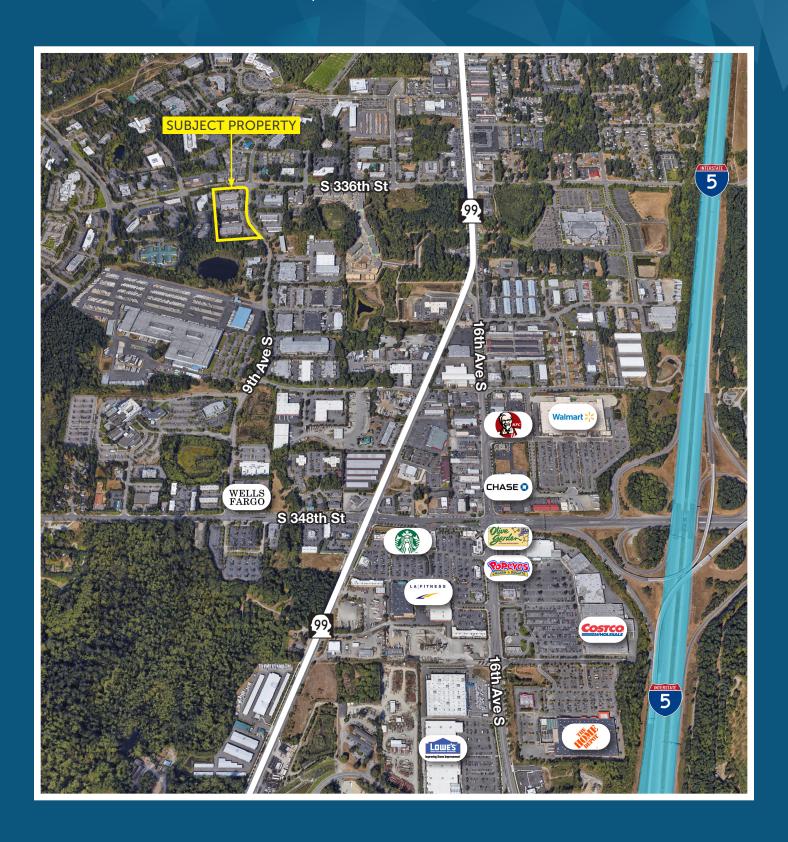

# FEDERAL WAY BUSINESS PARK NORTH

801 S 336TH ST - 33759 9TH AVE S | FEDERAL WAY, WA

#### PROPERTY FEATURES

- 3 units available
- Call for rates
- NNN: \$0.47/SF/Month
- Ample parking
- Near several amenities
- Easy access to I-5, SR-18, SR-167

NICK RATZKE, SIOR 253.779.2414 nratzke@neilwalter.com MAX WHITE 206.787.1463 mwhite@neilwalter.com All information references in this document are approximate. The information contained herein is contained from sources deemed reliable. It is provided without representation, warranty, or guarantee, expressed or implied as to accuracy. Prospective buyer or tenant should conduct its own independent investigation relating to the property, government codes and regulations, allowed uses, and all other matters, regardless of whether they are referred to or contained in this document.