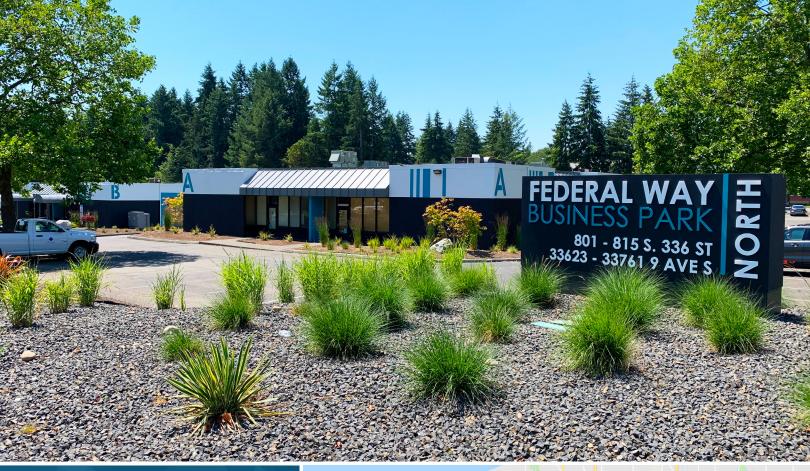

# FEDERAL WAY BUSINESS PARK NORTH

801 S 336TH ST - 33759 9TH AVE S | FEDERAL WAY, WA

### FLEX SPACE AVAILABLE

#### PROPERTY FEATURES

- 3 units available
- Call for rates
- NNN: \$0.47/SF/Month
- Ample parking
- Near several amenities
- Easy access to I-5, SR-18, SR-167

NICK RATZKE, SIOR 253.779.2414 nratzke@neilwalter.com MAX WHITE 206.787.1463 mwhite@neilwalter.com All information references in this document are approximate. The information contained herein is contained from sources deemed reliable. It is provided without representation, warranty, or guarantee, expressed or implied as to accuracy. Prospective buyer or tenant should conduct its own independent investigation relating to the property, government codes and regulations, allowed uses, and all other matters, regardless of whether they are referred to or contained in this document.