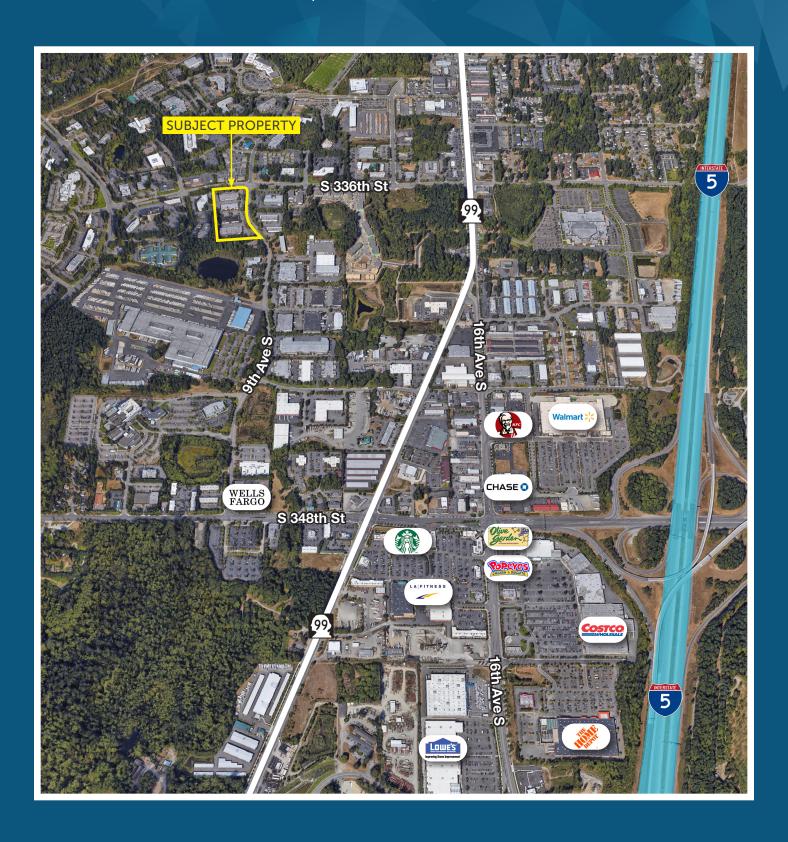

# FEDERAL WAY BUSINESS PARK NORTH

801 S 336TH ST - 33759 9TH AVE S | FEDERAL WAY, WA

#### PROPERTY FEATURES

- 4 units available
- Call for rates
- NNN: \$0.47/SF/Month
- Ample parking
- Near several amenities
- Easy access to I-5, SR-18, SR-167

NICK RATZKE, SIOR 253.779.2414 nratzke@neilwalter.com MAX WHITE 206.787.1463 mwhite@neilwalter.com All information references in this document are approximate. The information contained herein is contained from sources deemed reliable. It is provided without representation, warranty, or guarantee, expressed or implied as to accuracy. Prospective buyer or tenant should conduct its own independent investigation relating to the property, government codes and regulations, allowed uses, and all other matters, regardless of whether they are referred to or contained in this document.