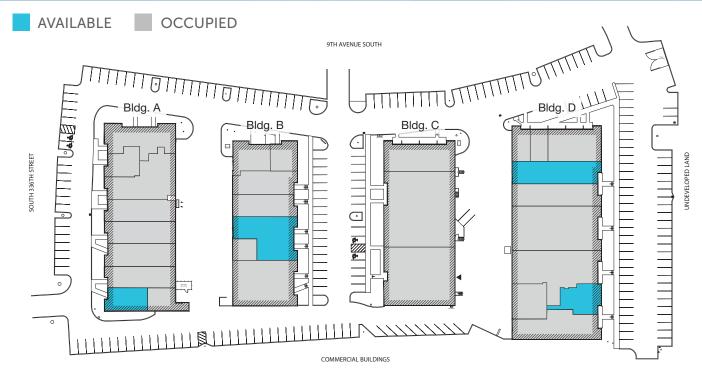

### FEDERAL WAY BUSINESS PARK NORTH

801 S 336TH ST - 33759 9TH AVE S | FEDERAL WAY, WA

| SUITE    | TOTAL SIZE | WAREHOUSE | OFFICE    | LOADING   |
|----------|------------|-----------|-----------|-----------|
| B-33633  | 2,876 RSF  | 2,192 SF  | 684 SF    | 1 GL Door |
| D-33747  | 2,513 RSF  | 1,476 SF  | 1,037 SF  | 1 GL Door |
| D-33759A | 1,460 RSF  | N/A       | 1,460 SF  | N/A       |
| A-801    | 1,231 RSF  | N/A       | 1,231 RSF | N/A       |