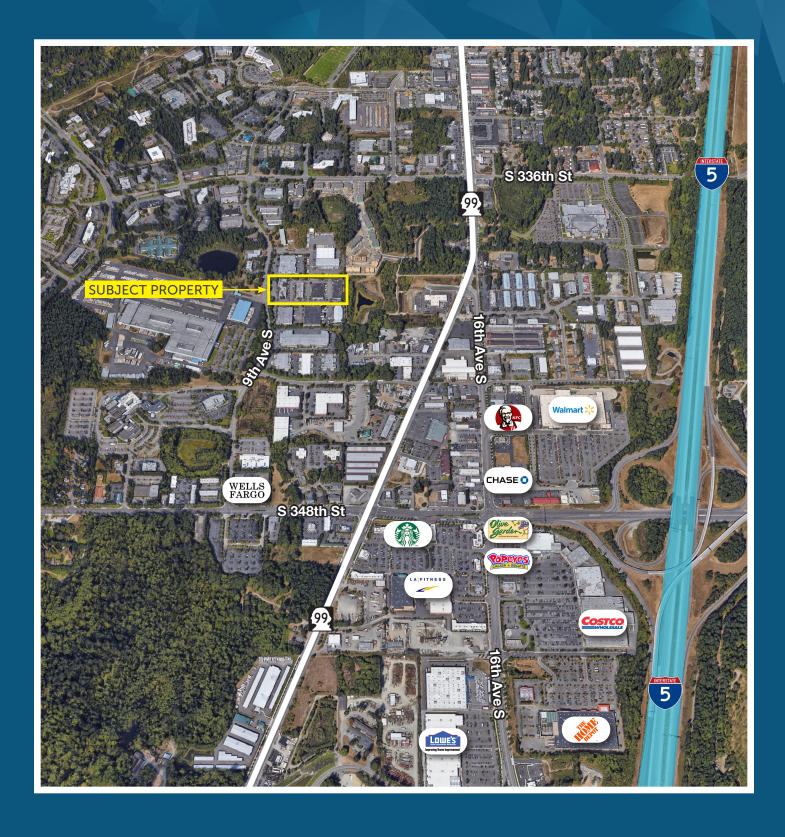

nt are approximate. The information contained herein is contained from sources deemed reliable. It is provided without representation, warranty, or guarantee, expressed or implied as to accuracy. Prospective buyer or tenant should conduct its own independent investigation relating to the property, government codes and regulations, allowed uses, and all other matters, regardless of whether they are referred to or contained in this document.

### FEDERAL WAY BUSINESS PARK SOUTH

34004-34016 9TH AVE S | FEDERAL WAY, WA





| SUITE | TOTAL SIZE | WAREHOUSE SIZE | OFFICE SIZE | LOADING |
|-------|------------|----------------|-------------|---------|
| A-1   | 1,942 SF   | N/A            | 1,942 SF    | N/A     |



# FEDERAL WAY BUSINESS PARK SOUTH

34004-34016 9TH AVE S | FEDERAL WAY, WA