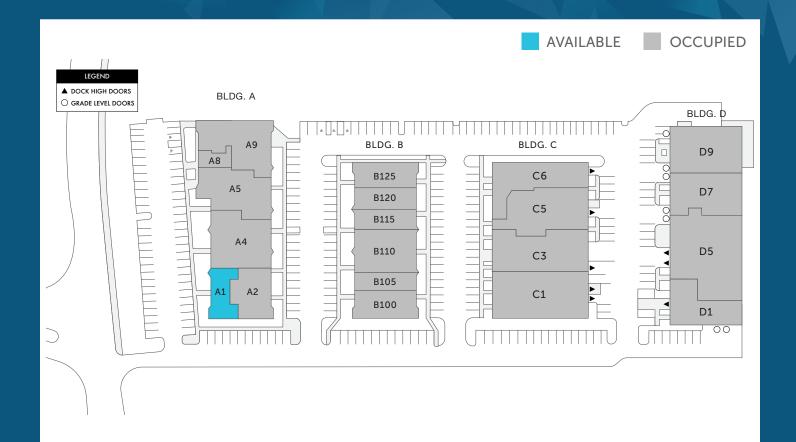

#### PROPERTY FEATURES

- 1 unit available
- Call for lease rates
- NNN: \$0.43/SF/Month
- Abundant parking
- Flexible build-out

NICK RATZKE, SIOR 253.779.2414 nratzke@neilwalter.com MAX WHITE 206.787.1463 mwhite@neilwalter.com All information references in this document are approximate. The information contained herein is contained from sources deemed reliable. It is provided without representation, warranty, or guarantee, expressed or implied as to accuracy. Prospective buyer or tenant should conduct its own independent investigation relating to the property, government codes and regulations, allowed uses, and all other matters, regardless of whether they are referred to or contained in this document.

### FEDERAL WAY BUSINESS PARK SOUTH

34004-34016 9TH AVE S | FEDERAL WAY, WA

| SUITE | TOTAL SIZE | WAREHOUSE SIZE | OFFICE SIZE | LOADING |
|-------|------------|----------------|-------------|---------|
| A-1   | 1,942 SF   | N/A            | 1,942 SF    | N/A     |