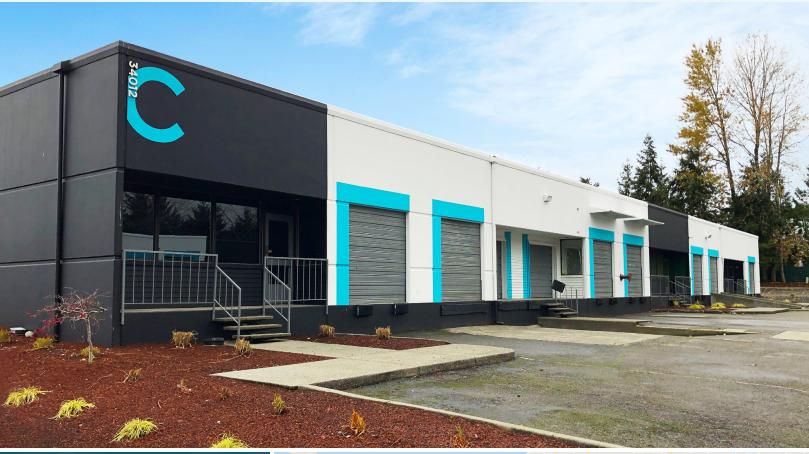

# FEDERAL WAY BUSINESS PARK SOUTH

34004-34016 9TH AVE S | FEDERAL WAY, WA

### WAREHOUSE/OFFICE SPACE AVAILABLE

#### PROPERTY FEATURES

- 1 unit available
- Call for lease rates
- NNN: \$0.43/SF/Month
- Abundant parking
- Flexible build-out

NICK RATZKE, SIOR 253.779.2414 nratzke@neilwalter.com MAX WHITE 206.787.1463 mwhite@neilwalter.com All information references in this document are approximate. The information contained herein is contained from sources deemed reliable. It is provided without representation, warranty, or guarantee, expressed or implied as to accuracy. Prospective buyer or tenant should conduct its own independent investigation relating to the property, government codes and regulations, allowed uses, and all other matters, regardless of whether they are referred to or contained in this document.