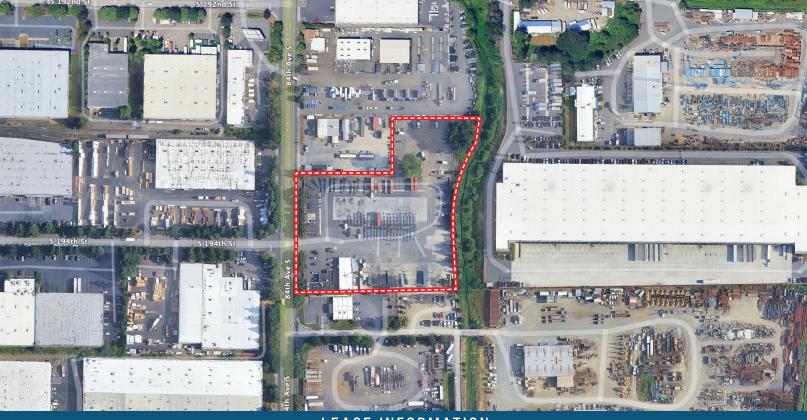

## KENT INDUSTRIAL YARD

FOR LEASE: 5.0 ACRES

19424, 19422, 19414, & 19412 84TH AVE SOUTH | KENT, WA 98031

### PROPERTY HIGHLIGHTS

- Five acres of paved yard in the heart of the Kent Valley
- Zoned Industrial
- Office and shop space available
- Close proximity to Hwy-167

BRUCE VALENTINE
253.779.2400
bvalentine@neilwalter.com