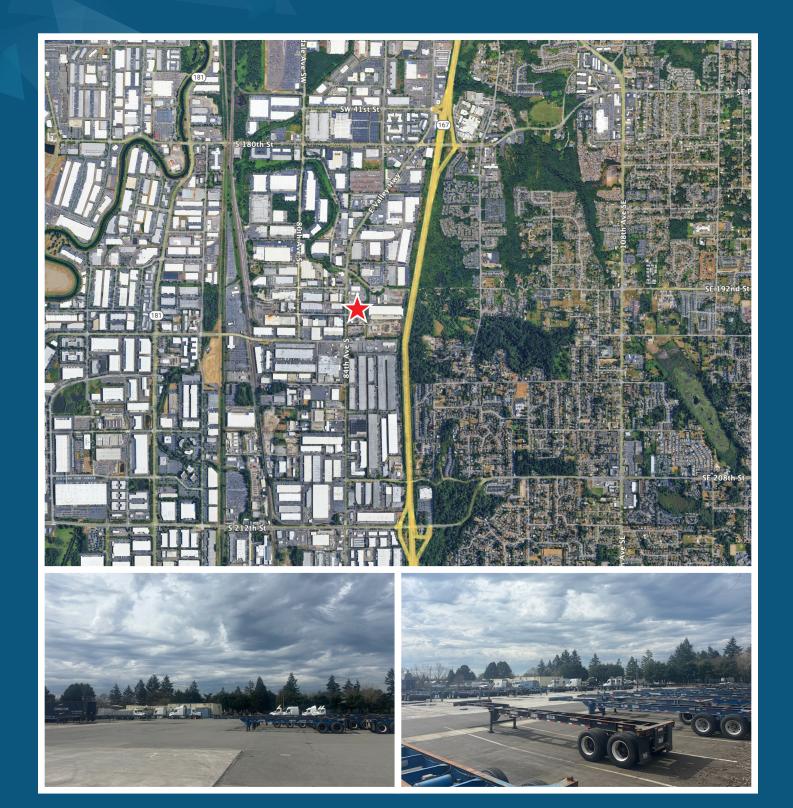

## KENT INDUSTRIAL YARD

FOR LEASE: 5.0 ACRES

19424, 19422, 19414, & 19412 84TH AVE SOUTH | KENT, WA 98031

### PROPERTY HIGHLIGHTS

- Five acres of paved yard in the heart of the Kent Valley
- Zoned Industrial
- Office and shop space available
- Close proximity to Hwy-167

BRUCE VALENTINE
253.779.2400
bvalentine@neilwalter.com