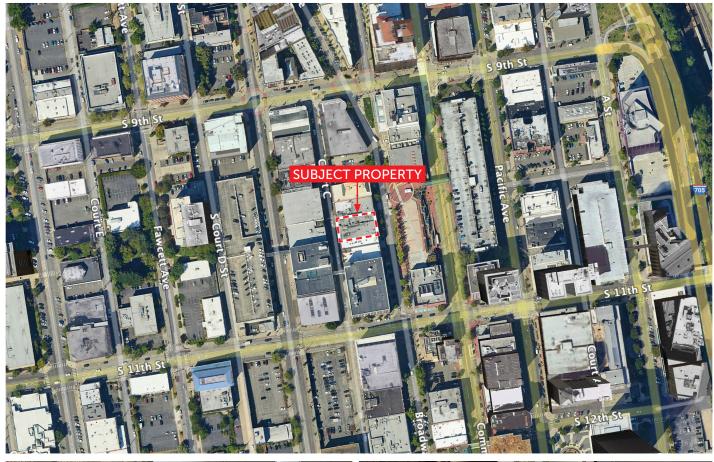

934 BROADWAY | TACOMA, WA

#### GREAT LOCATION IN TACOMA'S CENTRAL BUSINESS DISTRICT

#### PROPERTY HIGHLIGHTS

- Located on Broadway in the center of the Farmer's Market
- New updated electrical, HVAC, lighting, restrooms, and office finishes
- Park and transportation hub across the street
- Secured parking available