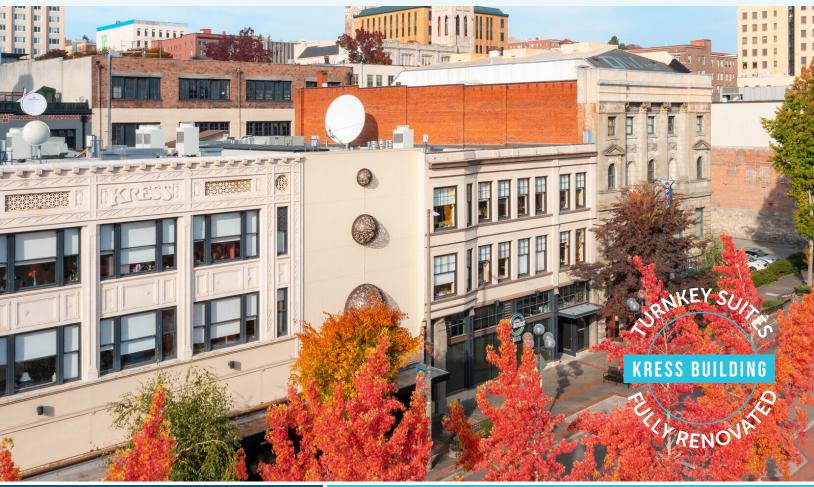

934 BROADWAY | TACOMA, WA

#### GREAT LOCATION IN TACOMA'S CENTRAL BUSINESS DISTRICT

#### PROPERTY HIGHLIGHTS

- Located on Broadway in the center of the Farmer's Market
- New updated electrical, HVAC, lighting, restrooms, and office finishes
- Park and transportation hub across the street
- Secured parking available