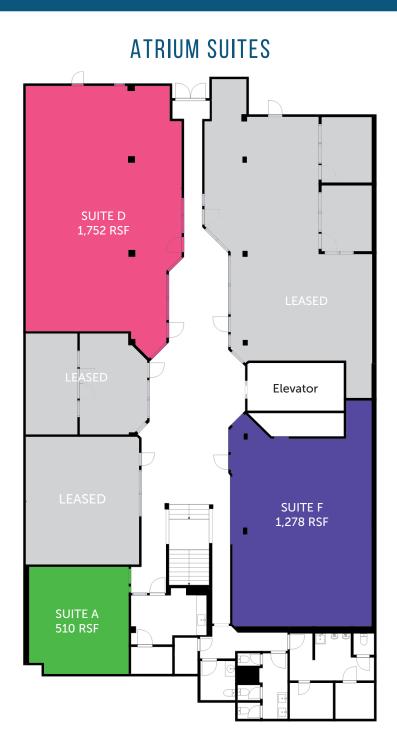

### FOR LEASE: 4 UNITS AVAILABLE / 510 RSF - 2,632 RSF

#### LEASE INFORMATION

**Size Range:** 510 - 2,632 RSF

**Lease Rate:** \$24.00/SF/YR

Lease Type: Gross
Available: Now

Flexible length lease terms