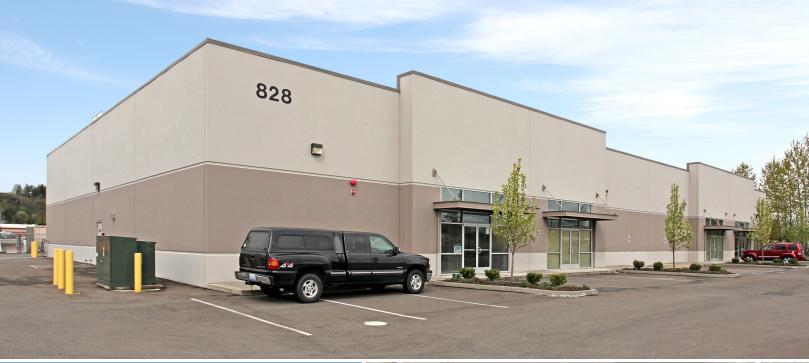

## LYDIG BUSINESS PARK FOR LEASE - 5,062 SF

828 VALENTINE AVE SE | PACIFIC, WA 98047

#### CLASS A INDUSTRIAL SPACE

### PROPERTY HIGHLIGHTS

Corner Unit Frontage on Valentine Ave Ample Parking

**KERMIT JORGENSEN** 206.787.1475

kjorgensen@neilwalter.com

**JOHN BLEDSOE** 

206.787.1460 ibledsoe@neilwalter.com **MICHAEL ROY** 206.940.7199