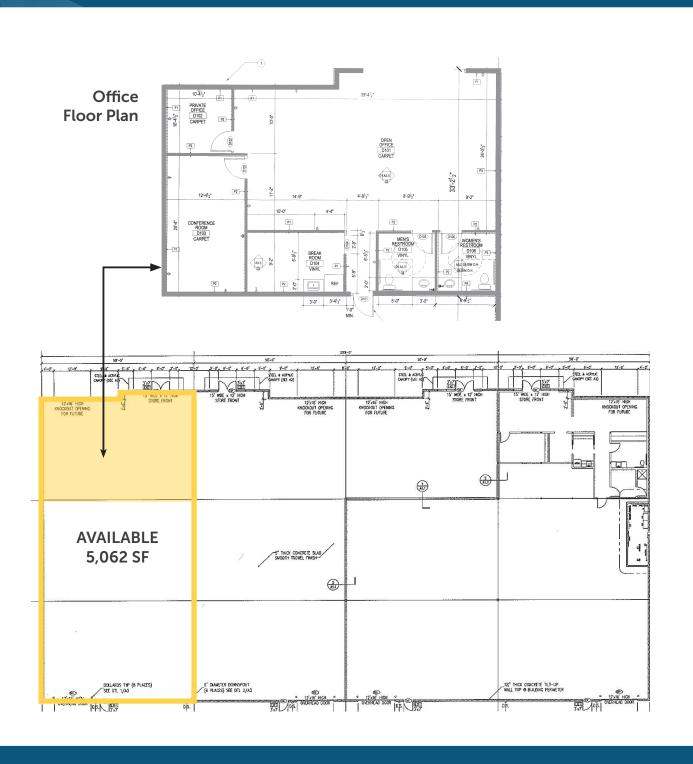

## LYDIG BUSINESS PARK FOR LEASE - 5,062 SF

828 VALENTINE AVE SE | PACIFIC, WA 98047

### LEASE INFORMATION

Available Size: 5,062 SF Total

> Office: 1,562 SF

Loading: 2 GL (oversized)

Clear Height:

Lease Rate: \$1.08/SF Shell

\$1.35/SF Office "Add-On"

NNN Rate: \$0.402/SF/Month