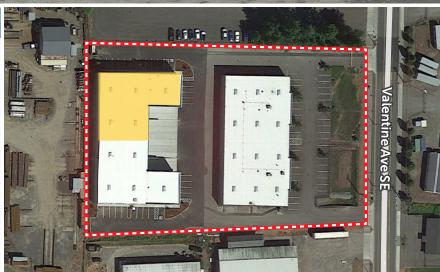

## LYDIG BUSINESS PARK FOR LEASE - 10,100 SF

830 VALENTINE AVE SE | PACIFIC, WA 98047

## LEASE INFORMATION

Available Size: 10.100 SF Total

> Office: None.

> > Break counter w/sink &

restroom in whse

Loading: 2 DH, 1 GL

**Clear Height:** 24'

Lease Rate: \$10.500/Month NNN Rate: \$3,897/Month