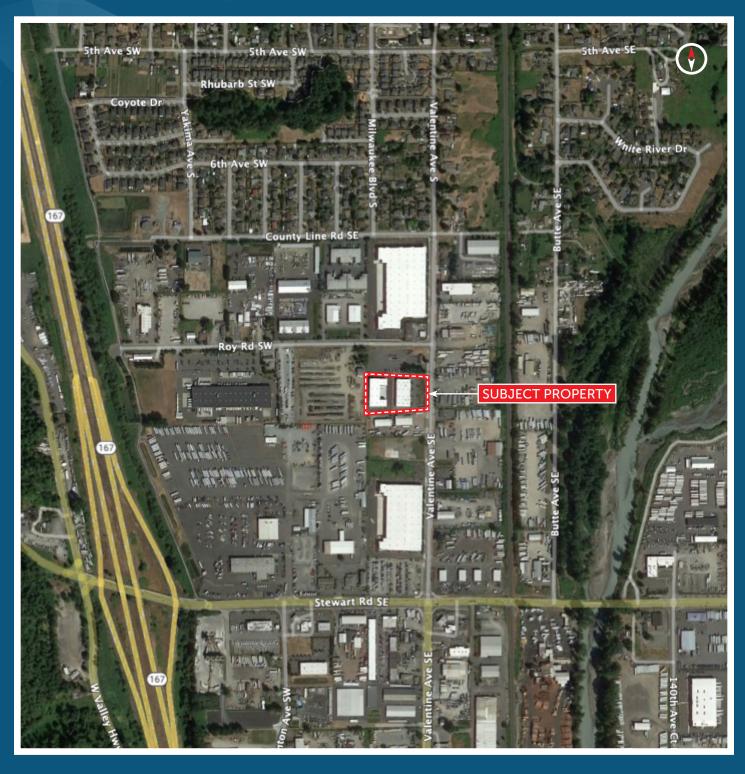

## LYDIG BUSINESS PARK FOR LEASE - 10,100 SF

830 VALENTINE AVE SE | PACIFIC, WA 98047

## LYDIG BUSINESS PARK

830 VALENTINE AVE SE | PACIFIC, WA 98047

**KERMIT JORGENSEN**206.787.1475
kjorgensen@neilwalter.com

**JOHN BLEDSOE** 206.787.1460 jbledsoe@neilwalter.com MICHAEL ROY 206.940.7199 michael.roy@kbcadvisors.com