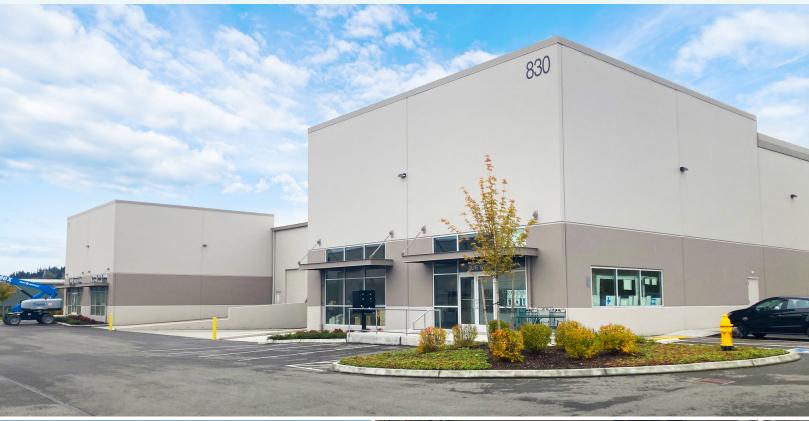

## LYDIG BUSINESS PARK FOR LEASE - 10,100 SF

830 VALENTINE AVE SE | PACIFIC, WA 98047

## CLASS A INDUSTRIAL SPACE