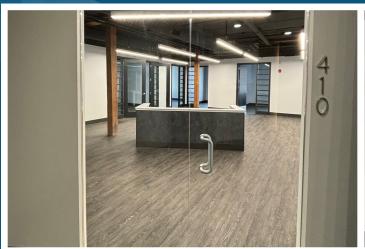

### **AVAILABLE SUITES**

| FLOOR | SUITE | SIZE (SF) | RATE/SF/YR  |
|-------|-------|-----------|-------------|
| 1     | 100   | 1,800     | \$22.00, FS |
| 3     | 300B  | 2,508     | \$22.00, FS |
| 4     | 410   | 2,308     | \$22.00, FS |