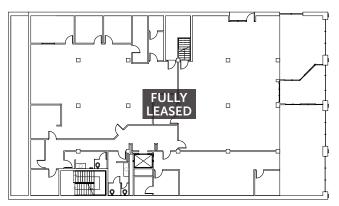

### **AVAILABLE SUITES**

| FLOOR | SUITE | SIZE (SF) | RATE/SF/YR  |
|-------|-------|-----------|-------------|
| 1     | 100   | 1,800     | \$22.00, FS |
| 3     | 300B  | 2,508     | \$22.00, FS |
| 4     | 410   | 2,308     | \$22.00, FS |

#### 2nd Floor

4th Floor

**NICK RATZKE, SIOR** 253.779.1470

nratzke@neilwalter.com

MIKE ROY 206.940.7199 mike.roy@kbcadvisors.com

253.779.8400 vww.neilwalter.com 1940 East D St #100 Tacoma, WA 98421