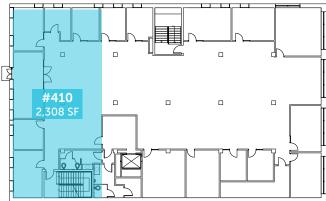

### **AVAILABLE SUITES**

| FLOOR | SUITE | SIZE (SF) | RATE/SF/YR  |
|-------|-------|-----------|-------------|
| 1     | 100   | 1,800     | \$22.00, FS |
| 3     | 300B  | 2,508     | \$22.00, FS |
| 4     | 410   | 2,308     | \$22.00, FS |

#### 2nd Floor

4th Floor

**NICK RATZKE, SIOR** 253.779.1470

nratzke@neilwalter.com

MIKE ROY 206.940.7199 mike.roy@kbcadvisors.com

253.779.8400 vww.neilwalter.com 1940 East D St #100 Tacoma, WA 98421