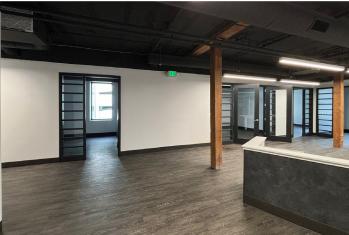

### **AVAILABLE SUITES**

| FLOOR | SUITE | SIZE (SF) | RATE/SF/YR  |
|-------|-------|-----------|-------------|
| 1     | 100   | 1,800     | \$22.00, FS |
| 3     | 300B  | 2,508     | \$22.00, FS |
| 4     | 410   | 2,308     | \$22.00, FS |