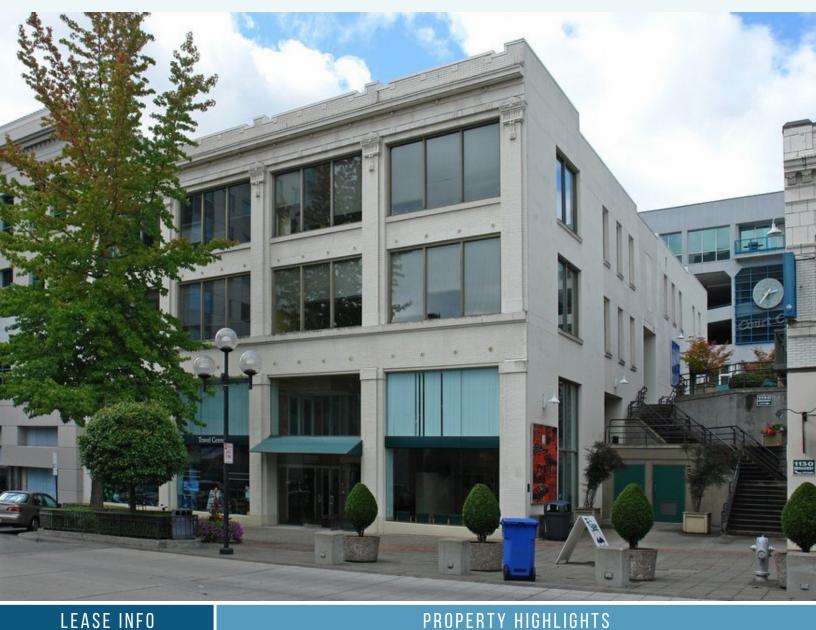

### **AVAILABLE SUITES**

| FLOOR | SUITE | SIZE (SF) | RATE/SF/YR  |
|-------|-------|-----------|-------------|
| 1     | 100   | 1,800     | \$22.00, FS |
| 3     | 300B  | 2,508     | \$22.00, FS |
| 4     | 410   | 2,308     | \$22.00, FS |

#### 1st Floor Availability