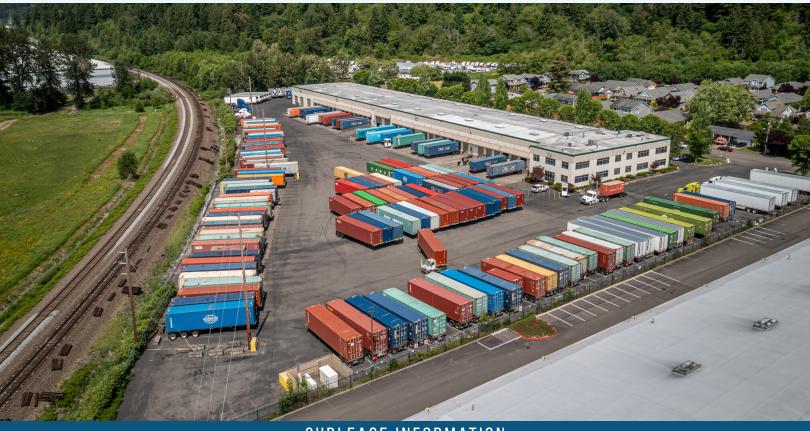

# VALLEY DISTRIBUTION CENTER - BUILDING F

4504 EAST VALLEY HWY | SUMNER, WA 98390

## SUMNER INDUSTRIAL SUBLEASE WITH 2.4 ACRES OF YARD SPACE

### SUBLEASE INFORMATION

Available SizeOffice SizePaved Yard SizeLoadingClear HeightLease Rate62,543 SF6,428 SF2.4 Acres5 GL & 30 DH24'Call Broker