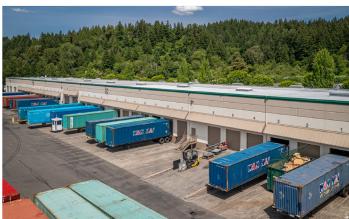

### SUBLEASE INFORMATION

Available SizeOffice SizePaved Yard SizeLoadingClear HeightLease Rate62,543 SF6,428 SF2.4 Acres5 GL & 30 DH24'Call Broker

### PROPERTY HIGHLIGHTS

- All dock doors equipped w/dock packages
- Excellent access to SR-167
- Sublease term through September 30, 2028
- Call broker for rates

BRUCE VALENTINE
253.779.2400
byalentine@neilwalter.com