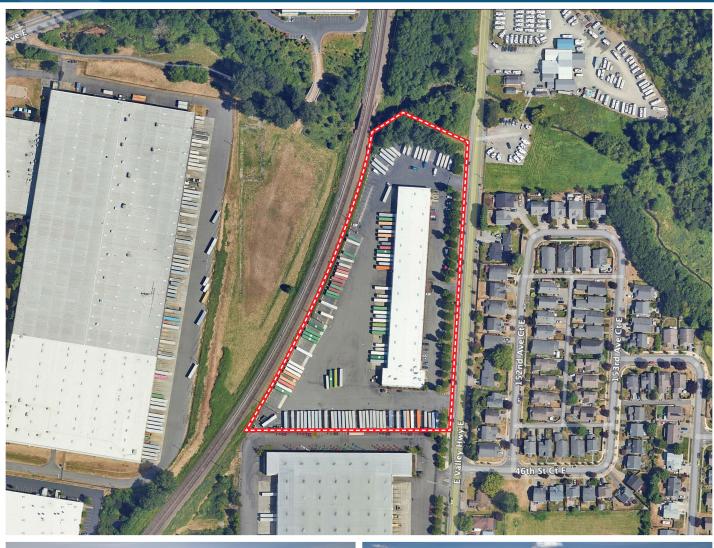

### SUBLEASE INFORMATION

Available SizeOffice SizePaved Yard SizeLoadingClear HeightLease Rate62,543 SF6,428 SF2.4 Acres5 GL & 30 DH24'Call Broker

### PROPERTY HIGHLIGHTS

- All dock doors equipped w/dock packages
- Excellent access to SR-167
- Sublease term through September 30, 2028
- Call broker for rates

BRUCE VALENTINE
253.779.2400
byalentine@neilwalter.com