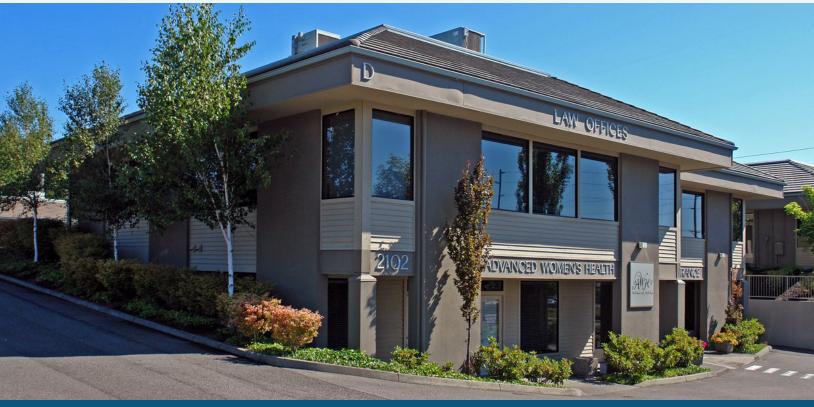

# WESTGATE TERRACE OFFICE PARK FOR LEASE - 2,937 SF

2102 N PEARL ST | TACOMA, WA

## PROFESSIONAL SUBURBAN OFFICE SPACE

#### PROPERTY FEATURES

- Professional office park
- Excellent access to all of Pierce County
- Exceptional exposure
- Ample Parking
- Professionally managed
- All utilities included

## WESTGATE TERRACE OFFICE PARK

2102 N PEARL ST | TACOMA, WA