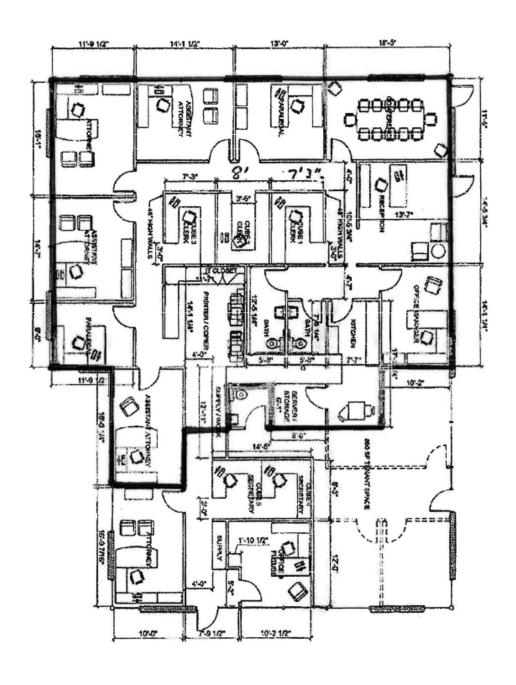

## SUITE 400

## LEASE INFORMATION

| Building | Suite | Size     | Lease Rate   | Lease Type            | Available |
|----------|-------|----------|--------------|-----------------------|-----------|
| D        | 400   | 2,937 SF | \$28/SF/Year | <b>Modified Gross</b> | 7/1/2025  |