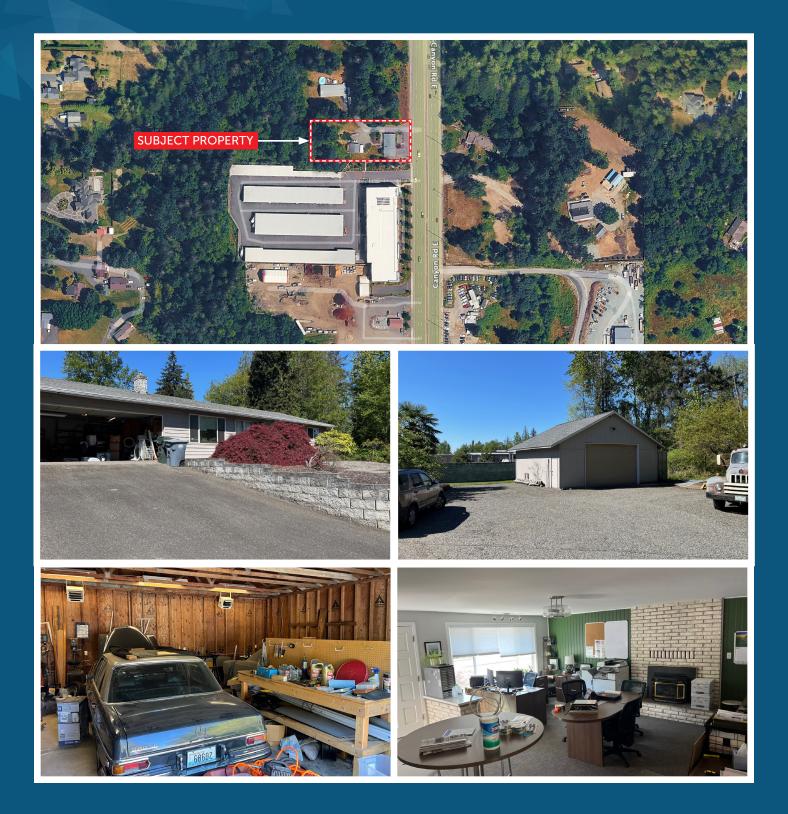

## SHOP WITH YARDFOR SALE: \$750,00015422 CANYON RD EUNINCORPORATED PIERCE COUNTY, WA 98375

## SALE INFORMATION

**Building Size:** 

- Land Size: Year Built: Features: Zoning: Sale Price:
- 2,372 SF Total
  1,647 SF Office with Shop 725 SF Shop
  0.8 Acres (34,848 SF)
  1980
  Office & Yard Area
  EC - Employment Corridor
  \$750,000

## SHOP WITH YARD

15422 CANYON RD E | UNINCORPORATED PIERCE COUNTY, WA 98375