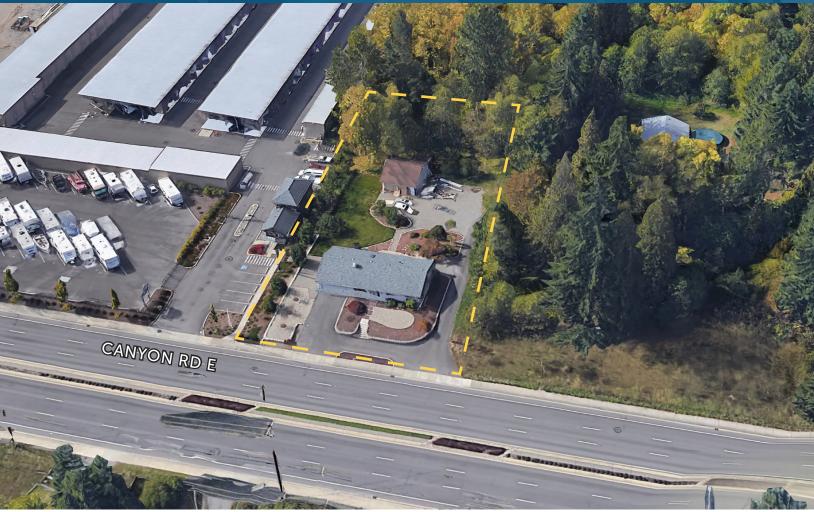

## SHOP WITH YARDFOR SALE: \$750,00015422 CANYON RD EUNINCORPORATED PIERCE COUNTY, WA 98375

## SALE INFORMATION

**Building Size:** 

- Land Size: Year Built: Features: Zoning: Sale Price:
- 2,372 SF Total
  1,647 SF Office with Shop 725 SF Shop
  0.8 Acres (34,848 SF)
  1980
  Office & Yard Area
  EC - Employment Corridor
  \$750,000

## SHOP WITH YARD

15422 CANYON RD E | UNINCORPORATED PIERCE COUNTY, WA 98375