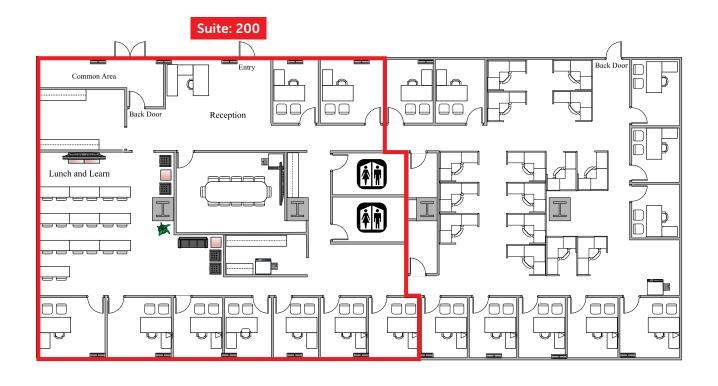

#### LEASE INFORMATION

Available Size Lease Rate **NNN Rate** Suite Available Date 4,469 SF 200 \$21/SF/YR \$8.61/SF/YR Now

# 6050 TACOMA MALL BLVD

| Available Size | Suite | Lease Rate | NNN Rate     | Available Date |
|----------------|-------|------------|--------------|----------------|
| 4,469 SF       | 200   | \$21/SF/YR | \$8.61/SF/YR | Now            |