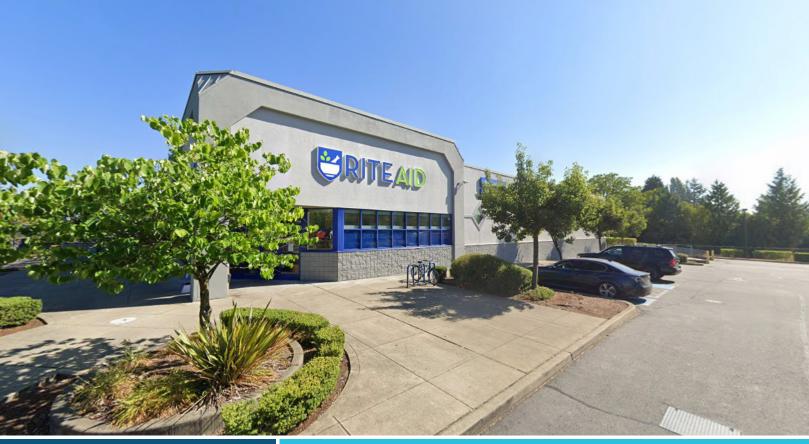

### STAND ALONE RETAIL BUILDING FOR SALE OR LEASE AT BUSY INTERSECTION

#### PROPERTY HIGHLIGHTS

- Highly visible location
- Average traffic count E-W is 20,600 and N-S is 23,751 vehicles per day
- Easy Access to I-5
- · Nearby prominent businesses include Fred Meyer, McDonald's, and other popular locations
- Urban in-fill location with increasing population trend
- Rite Aid lease in place until December 31, 2027