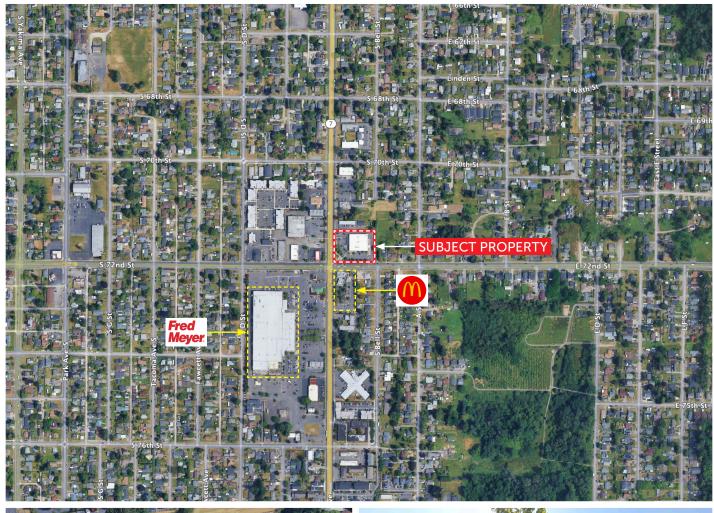

#### PROPERTY HIGHLIGHTS

- Highly visible location
- Average traffic count E-W is 20,600 and N-S is 23,751 vehicles per day
- Easy Access to I-5
- · Nearby prominent businesses include Fred Meyer, McDonald's, and other popular locations
- Urban in-fill location with increasing population trend
- Rite Aid lease in place until December 31, 2027