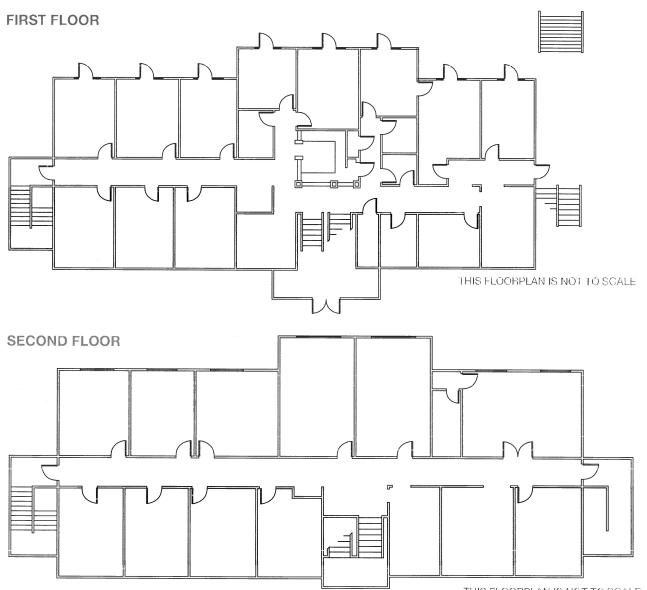

### Building A - Office Floor Plan 7,626 SF Total

THIS FLOORPLAN IS NOT TO SCALE

JOEL JONES 253.779.2422 jjones@neilwalter.com

1940 East D St #100 Tacoma, WA 98421 253.779.8400 www.neilwalter.com

All information references in this document are approximate. The information contained herein is contained from sources deemed reliable. It is provided without representation, warranty, or guarantee, expressed or implied as to accuracy. Prospective buyer or tenant should conduct its own independent investigation relating to the property, government codes and regulations, allowed uses, and all other matters, regardless of whether they are referred to or contained in this document.