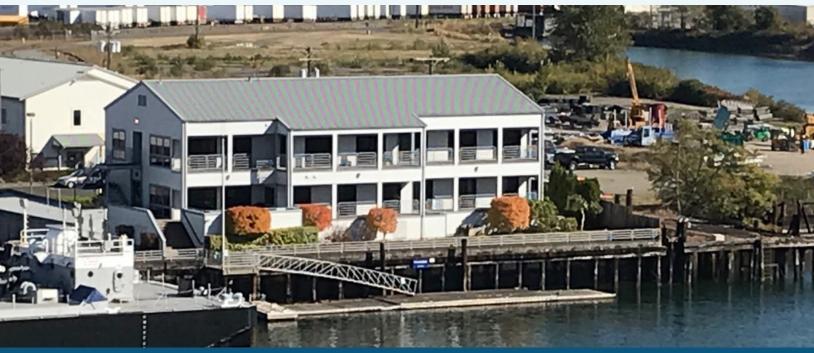

# FOSS WATERWAY PROPERTY FOR LEASE - 7,626 SF

1200 EAST D STREET | TACOMA, WA

### THEA FOSS WATERFRONT OFFICE WITH DOWNTOWN VIEWS

#### PROPERTY HIGHLIGHTS

- 7,626 SF (on two floors)
- 20+ private offices
- 3 conference rooms
- 2 kitchen/break areas
- Multiple waterside decks
- Restrooms with showers
- Gated secure parking
- Dock access to be negotiated separately