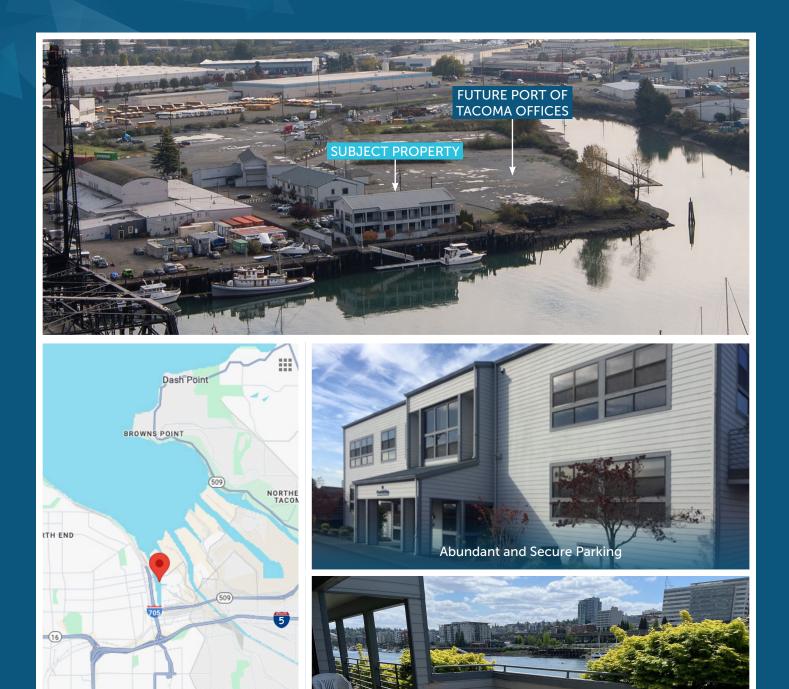

# FOSS WATERWAY PROPERTY

1200 EAST D STREET | TACOMA, WA

JOEL JONES 253.779.2422 jjones@neilwalter.com

SOUTH END

TACOMA

1940 East D St #100 Tacoma, WA 98421 253.779.8400 www.neilwalter.com

EASTSIDE

All information references in this document are approximate. The information contained herein is contained from sources deemed reliable. It is provided without representation, warranty, or guarantee, expressed or implied as to accuracy. Prospective buyer or tenant should conduct its own independent investigation relating to the property, government codes and regulations, allowed uses, and all other matters, regardless of whether they are referred to or contained in this document.

#### PROPERTY HIGHLIGHTS

- 7,626 SF (on two floors)
- 20+ private offices
- 3 conference rooms
- 2 kitchen/break areas
- Multiple waterside decks
- Restrooms with showers
- Gated secure parking
- Dock access to be negotiated separately