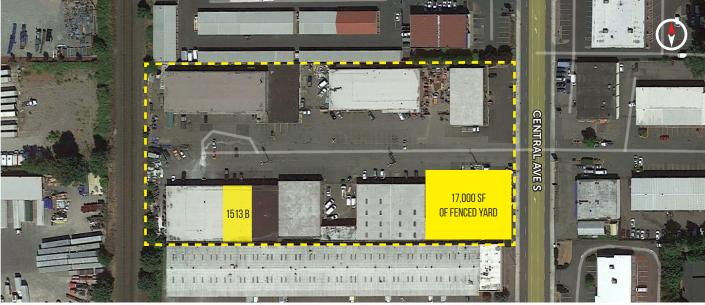

| Suite       | Available Size | Office Size | Loading   | Available Date |
|-------------|----------------|-------------|-----------|----------------|
| Fenced Yard | 17,000 SF      | N/A         | N/A       | Now            |
| 1513 B      | 4,667 SF       | 641 SF      | 1 GL Door | Now            |